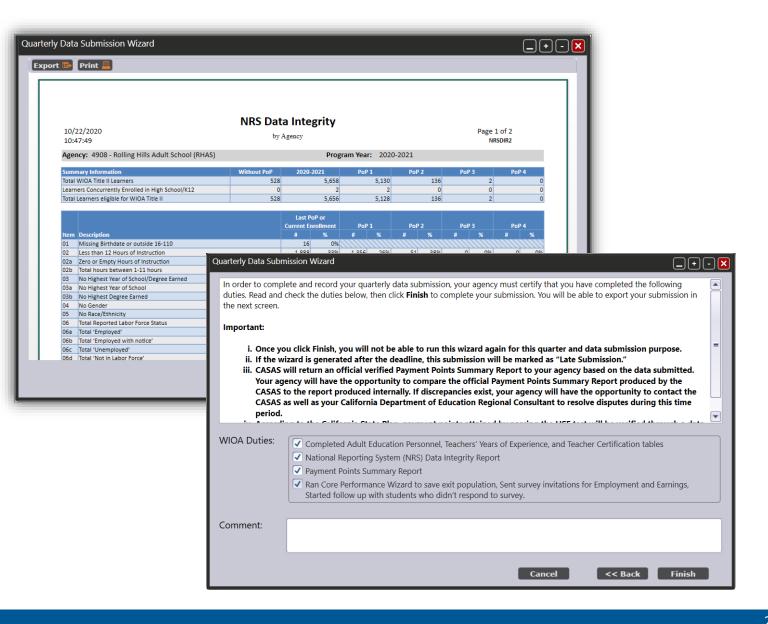

## **NRS Data Integrity Report**

| 03/24/2022<br>10:40:57                            |             | a Integrity |              |          | -     | 1 of 3<br>RSDIR2 |
|---------------------------------------------------|-------------|-------------|--------------|----------|-------|------------------|
| Agency: 4908 - Rolling Hills Adult School (RHAS)  |             | Prog        | ram Year: 20 | 021-2022 |       |                  |
| Summary Information                               | Without PoP | 2021-2022   | PoP 1        | PoP 2    | PoP 3 | PoP 4            |
| Total WIOA Title II Learners                      | 76          | 649         | 5            | 73 28    | 0     | 0                |
| Learners Concurrently Enrolled in High School/K12 | 2           | 37          |              | 35 2     | 0     | 0                |
| Total Learners eligible for WIOA Title II         | 74          | 612         | 5            | 38 26    | 0     | 0                |

 Summary Information at the top of the report separates item count of eligible students by number of PoPs

**<u>Note</u>**: If a student has no hours, and also no tests – then that student will qualify for WIOA II, but not officially register for a PoP.

## **NRS Data Integrity Report**

The NRS Data Integrity has the same drill down options as NRS Table 4, and a couple DIR specific options as well

|      |                                         |   |       | PoP or<br>nrollment | Pol               | P 1     |
|------|-----------------------------------------|---|-------|---------------------|-------------------|---------|
| ltem | Description                             | # |       | %                   | #                 | %       |
| 01   | Missing Birthdate or outside 16-110     |   | 4 7   | udents - In Program | Vear Population   | 11      |
| 02   | Less than 12 Hours of Instruction       | 1 |       |                     | rears ropulation  | 2       |
| 02a  | Zero or Empty Hours of Instruction      |   | E Stu | udent Population    |                   | ]       |
| 02b  | Total hours between 1-11 hours          | 1 | 📰 Stu | udent - Demograph   | ic History Popula | ation 2 |
| 03   | No Highest Year of School/Degree Earned | 1 | 📰 Stu | udents - Records Po | pulation          | S       |
| 03a  | No Highest Year of School               | 1 | m Pro | ograms - Enrollmen  | ts Population     | 5       |
| 03b  | No Highest Degree Earned                | 1 | E Cla | asses - Records Pop | ulation           | 8       |
| 04   | No Gender                               |   | Sti   | udent Assessment P  | opulation         | 5       |
| 05   | No Race/Ethnicity                       |   |       | I Down to Data Inte | · .               | 8       |
| 06   | Total Reported Labor Force Status       | 5 | -     | I Down to NRS Mor   |                   |         |
| 06a  | Total 'Employed'                        | 2 |       | I Down to Assessme  |                   | - 8     |
| 06b  | Total 'Employed with notice'            |   | 23    |                     |                   |         |

## **NRS Data Integrity Report – Specific Items**

| Item | Description                                                                         |
|------|-------------------------------------------------------------------------------------|
| 01   | Missing Birthdate or outside 16-110                                                 |
| 02   | Less than 12 Hours of Instruction                                                   |
| 02a  | Zero or Empty Hours of Instruction                                                  |
| 02b  | Total hours between 1-11 hours                                                      |
| 03   | No Highest Year of School/Degree Earned                                             |
| 03a  | No Highest Year of School                                                           |
| 03b  | No Highest Degree Earned                                                            |
| 04   | No Gender                                                                           |
| 05   | No Race/Ethnicity                                                                   |
| 06   | Total Reported Labor Force Status                                                   |
| 06a  | Total 'Employed'                                                                    |
| 06b  | Total 'Employed with notice'                                                        |
| 06c  | Total 'Unemployed'                                                                  |
| 06d  | Total 'Not in Labor Force'                                                          |
| 06e  | Total missing Labor Force Status                                                    |
| 08   | No valid pretest                                                                    |
| 09   | Valid pretest with no post-test                                                     |
| 09x  | Valid pretest with no post-test in any area                                         |
| 09a  | Valid pretest with no post-test, excluding those who earned HSE/HSD                 |
| 09ax | Valid pretest with no post-test in any area, excluding those who earned HSE,<br>HSD |
| 09b  | No post-test and pretest below ASE High                                             |
| 09bx | Post-test and pretest below ASE High in any area                                    |
| 09c  | Valid pretest with no post-test, excluding those with MSG                           |
| 09cx | Valid pretest with no post-test in any area, excluding those with MSG               |
| 10a  | Pre-/post-test pair in any area                                                     |
| 10b  | Pre-/post-test pair in any area, and have not completed a level                     |
|      |                                                                                     |

 Items 1-10 include most of the key requirements for federal reporting and drop reasons that prevent students from qualifying.

## **Quarterly Data Submission (QDS) Wizard**

- 4. Certify that your agency has completed the listed quarterly duties
- 5. Click Finish
- 6. Export and save submitted reports for your records

**NOTE:** For Quarters 1 through 3, agencies are only allowed to submit <u>one time</u> for each purpose. For End-of-Year submissions, the Wizard will allow agencies to resubmit. Call Tech Support to re-enable EoY Data Submission Wizard