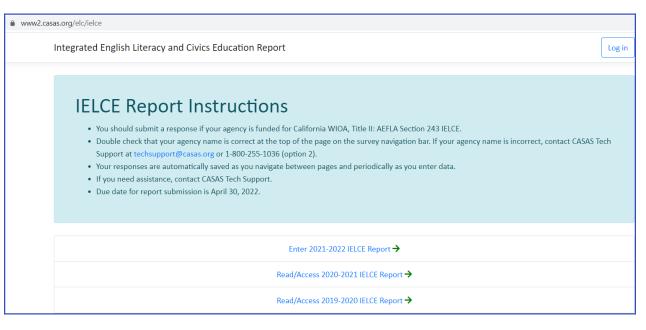

# Integrated English Literacy and Civics Education

## Integrated English Literacy and Civics Education (IELCE) Report

- Integrated English Literacy and Civics Education (IELCE) Report Summary of Content
- Login to the CASAS website is Required:

### https://www2.casas.org/elc/ielce