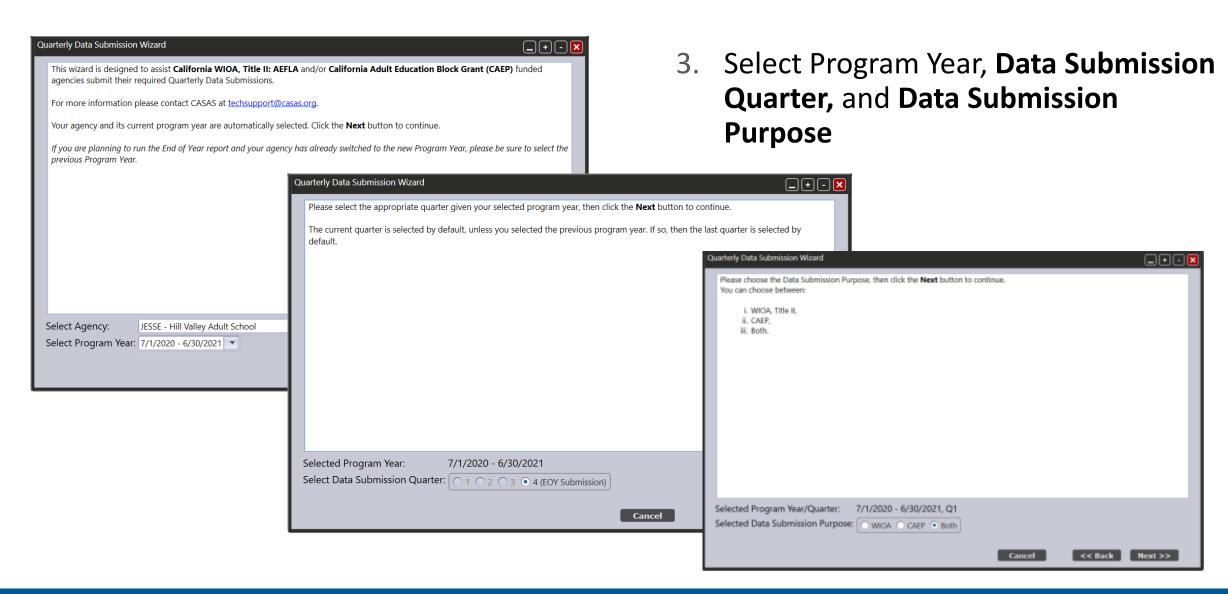

- 1. Prepare your data
  - Finish entering data
  - Generate and review the reports
     BEFORE running the wizard
  - Make any corrections to data
- 2. Click on Tools > Quarterly Data Submission Wizard

- 4. Certify that your agency has completed the listed quarterly duties
- 5. Click Finish
- **6. Export** and save submitted reports for your records

NOTE: For Quarters 1 through 3, agencies are only allowed to submit one time for each purpose. For End-of-Year submissions, the Wizard will allow agencies to resubmit. Call Tech Support to re-enable EoY Data Submission Wizard