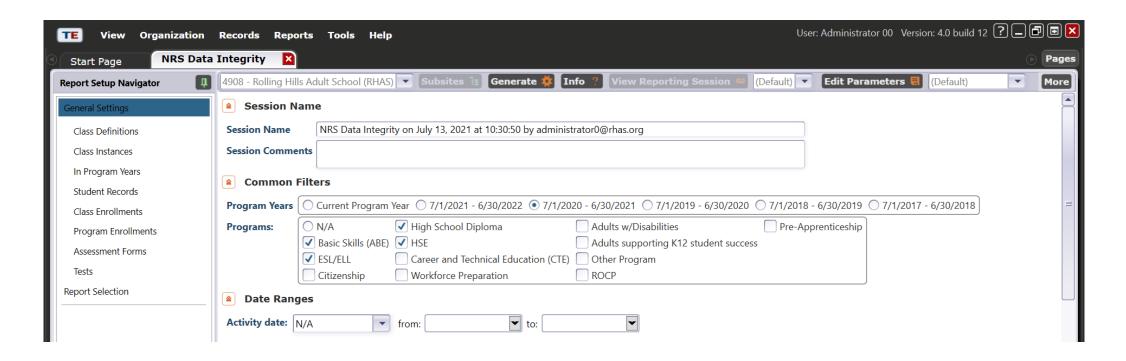

## **NRS Data Integrity Report**

 Summary Information at the top of the report separates item count of eligible students by number of PoPs

**Note:** If a student has no hours, and also no tests — then that student will qualify for WIOA II, but not officially register for a PoP.