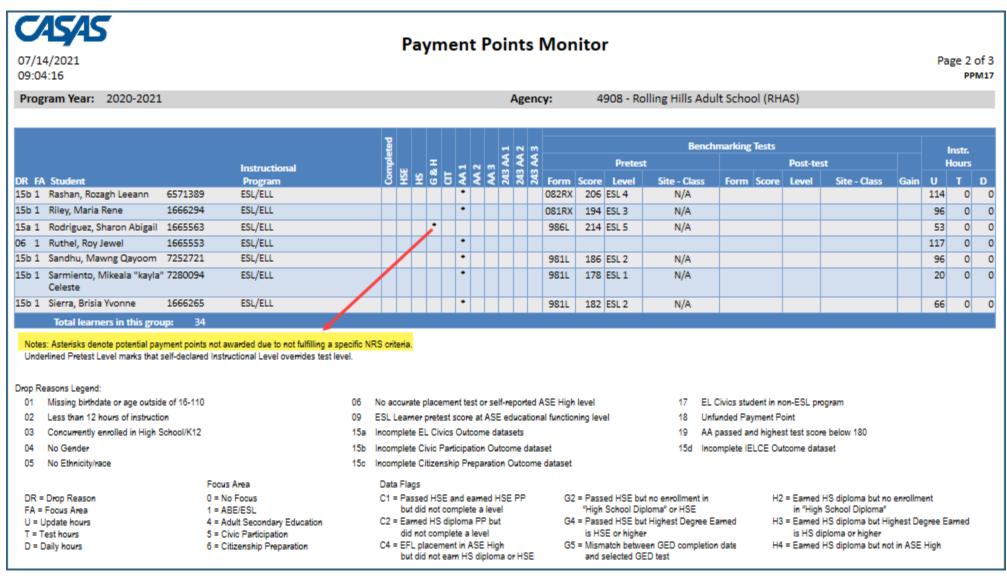

ut 40+ hours of instruction                                                                 |  |
| 22a<br>22b<br>22bx<br>22c | Pre-/post-test pair in any area but less than 40 hours of instruction  No pre-/post-test pair but 40+ hours of instruction  Pre-/post-test pair in any area, with 40+ hours of instruction |  |

Items 17-22 include items that don't directly contribute to results on NRS tables but represent key state and federal priorities.



Generate in TE: Reports > State Reports > California > Payment Points





- Select appropriate Program Year: **2020-2021**
- Recommended: Run the Payment Points Monitor Report









Drill Down features: Hover mouse over cell or Right-click on highlighted cell





# **Payment Points Monitor Report**





# **Payment Points Monitor Report**





# **Data Submission**



### **Adult Education Personnel Information**





#### **Adult Education Personnel Information**

#### Adult Education Personnel

| Function                                                  | Part-time Personnel | Full-time Personnel | Unpaid Volunteers |
|-----------------------------------------------------------|---------------------|---------------------|-------------------|
| Local-level Administrative/Supervisory/Ancillary Services | 0                   | 2                   | 0                 |
| Local Teacher                                             | 0                   | 3                   | 0                 |
| Local Counselor                                           | 0                   | 0                   | 3                 |
| Local Pa