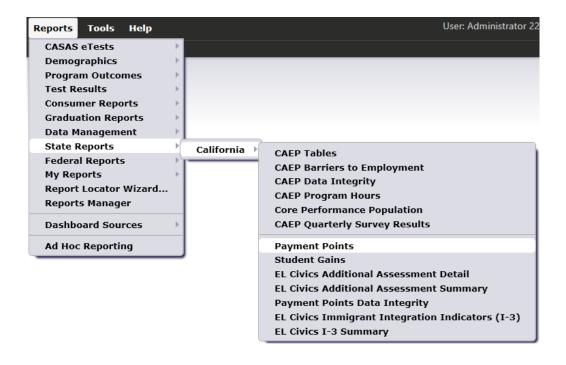

Items 17-22 include items that don't directly contribute to results on NRS tables but represent key state and federal priorities.

Generate in TE: Reports > State Reports > California > Payment Points

- Select appropriate Program Year: **2020-2021**
- Recommended: Run the Payment Points Monitor Report