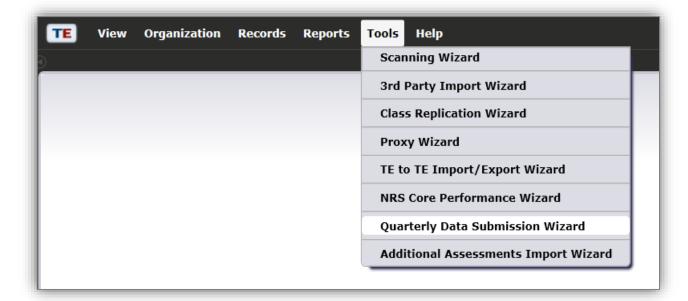

- 1. Prepare your data
  - Finish entering data
  - Generate and review the reports
     BEFORE running the wizard
  - Make any corrections to data
- 2. Click on Tools > Quarterly Data Submission Wizard