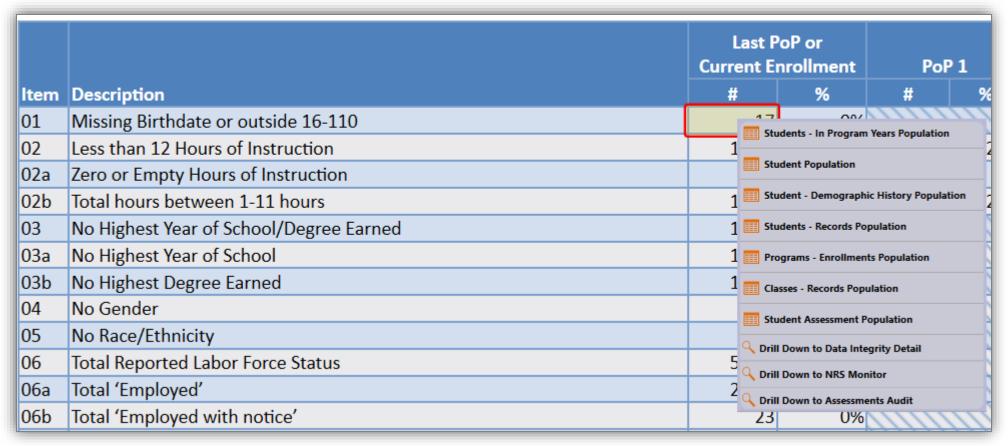

## NRS Data Integrity Report – Specific Items

| Item Description  O1 Missing Birthdate or outside 16-110  O2 Less than 12 Hours of Instruction  O2a Zero or Empty Hours of Instruction  O2b Total hours between 1-11 hours  O3 No Highest Year of School/Degree Earned  O3a No Highest Year of School  O3b No Highest Degree Earned  O4 No Gender  O5 No Race/Ethnicity  O6 Total Reported Labor Force Status  O6a Total 'Employed'  O6b Total 'Employed'  O6c Total 'Unemployed'  O6d Total 'Not in Labor Force'  O6e Total missing Labor Force Status  O8 No valid pretest  O9 Valid pretest with no post-test  O9valid pretest with no post-test in any area  O9ava Valid pretest with no post-test in any area, excluding those who earned HSE/HSD  O9ax HSD  O9b No post-test and pretest below ASE High  O9bx Post-test and pretest below ASE High  O9cx Valid pretest with no post-test, excluding those with MSG  O9cx Valid pretest with no post-test, excluding those with MSG  O9cx Valid pretest with no post-test, excluding those with MSG  O9cx Valid pretest with no post-test, excluding those with MSG  O9cx Valid pretest with no post-test, excluding those with MSG  O9cx Valid pretest with no post-test in any area, excluding those with MSG  O9cx Valid pretest with no post-test in any area, excluding those with MSG  O9cx Valid pretest with no post-test in any area, excluding those with MSG                                                                                                                                                                                                                                                                                                                                                                                                                                                                                                                                                                                                                                                                                                                                                  |      |                                                                                     |  |  |
|-------------------------------------------------------------------------------------------------------------------------------------------------------------------------------------------------------------------------------------------------------------------------------------------------------------------------------------------------------------------------------------------------------------------------------------------------------------------------------------------------------------------------------------------------------------------------------------------------------------------------------------------------------------------------------------------------------------------------------------------------------------------------------------------------------------------------------------------------------------------------------------------------------------------------------------------------------------------------------------------------------------------------------------------------------------------------------------------------------------------------------------------------------------------------------------------------------------------------------------------------------------------------------------------------------------------------------------------------------------------------------------------------------------------------------------------------------------------------------------------------------------------------------------------------------------------------------------------------------------------------------------------------------------------------------------------------------------------------------------------------------------------------------------------------------------------------------------------------------------------------------------------------------------------------------------------------------------------------------------------------------------------------------------------------------------------------------------------------------------------------------|------|-------------------------------------------------------------------------------------|--|--|
| O1 Missing Birthdate or outside 16-110 O2 Less than 12 Hours of Instruction O2a Zero or Empty Hours of Instruction O2b Total hours between 1-11 hours O3 No Highest Year of School/Degree Earned O3a No Highest Year of School O3b No Highest Degree Earned O4 No Gender O5 No Race/Ethnicity O6 Total Reported Labor Force Status O6a Total 'Employed' O6b Total 'Employed with notice' O6c Total 'Unemployed' O6d Total 'Not in Labor Force' O6e Total missing Labor Force Status O8 No valid pretest O9 Valid pretest with no post-test O9x Valid pretest with no post-test in any area O9a Valid pretest with no post-test in any area, excluding those who earned HSE/HSD O9bx Post-test and pretest below ASE High O9bx Post-test and pretest with no post-test in any area O9c Valid pretest with no post-test in any area O9c Valid pretest with no post-test in any area O9c Valid pretest with no post-test in any area O9c Valid pretest with no post-test in any area O9c Valid pretest with no post-test in any area O9c Valid pretest with no post-test in any area, excluding those with MSG O9cx Valid pretest with no post-test in any area, excluding those with MSG O9cx Valid pretest with no post-test in any area, excluding those with MSG O9cx Valid pretest with no post-test in any area, excluding those with MSG                                                                                                                                                                                                                                                                                                                                                                                                                                                                                                                                                                                                                                                                                                                                                                                  |      |                                                                                     |  |  |
| 102 Less than 12 Hours of Instruction 102 Less than 12 Hours of Instruction 103 Total hours between 1-11 hours 103 No Highest Year of School/Degree Earned 103 No Highest Year of School 103 No Highest Degree Earned 104 No Gender 105 No Race/Ethnicity 106 Total Reported Labor Force Status 106 Total 'Employed' 106 Total 'Employed with notice' 106 Total 'Unemployed' 106 Total 'Unemployed' 106 Total 'Not in Labor Force' 106 Total missing Labor Force Status 108 No valid pretest 109 Valid pretest with no post-test 109 Valid pretest with no post-test in any area 109 Valid pretest with no post-test in any area, excluding those who earned HSE/HSD 109 No post-test and pretest below ASE High 109 No Post-test and pretest below ASE High in any area 109 Valid pretest with no post-test, excluding those with MSG 100 Pre-/post-test pair in any area                                                                                                                                                                                                                                                                                                                                                                                                                                                                                                                                                                                                                                                                                                                                                                                                                                                                                                                                                                                                                                                                                                                                                                                                                                                    | Item | Description                                                                         |  |  |
| 22a Zero or Empty Hours of Instruction 22b Total hours between 1-11 hours 23 No Highest Year of School/Degree Earned 24 No Highest Degree Earned 25 No Race/Ethnicity 26 Total Reported Labor Force Status 27 Total 'Employed' 28 Total 'Employed' 29 Total 'Employed with notice' 20 Total 'Inemployed' 20 Total 'Not in Labor Force' 20 Total 'Not in Labor Force' 20 Total missing Labor Force Status 20 No valid pretest 20 Valid pretest with no post-test in any area 20 Valid pretest with no post-test in any area, excluding those who earned HSE/HSD 20 No post-test and pretest below ASE High 20 Description of the School of | 01   | Missing Birthdate or outside 16-110                                                 |  |  |
| Total hours between 1-11 hours  No Highest Year of School/Degree Earned  No Highest Year of School  No Highest Degree Earned  No Gender  No Race/Ethnicity  Total Reported Labor Force Status  Total 'Employed'  Total 'Employed with notice'  Total 'Inemployed'  Total 'Not in Labor Force'  Total 'Not in Labor Force'  No valid pretest  Valid pretest with no post-test in any area  Valid pretest with no post-test in any area, excluding those who earned HSE/HSD  No post-test and pretest below ASE High  Post-test and pretest with MSG  Valid pretest with no post-test, excluding those with MSG  Pre-/post-test pair in any area, excluding those with MSG                                                                                                                                                                                                                                                                                                                                                                                                                                                                                                                                                                                                                                                                                                                                                                                                                                                                                                                                                                                                                                                                                                                                                                                                                                                                                                                                                                                                                                                      | 02   | Less than 12 Hours of Instruction                                                   |  |  |
| No Highest Year of School/Degree Earned No Highest Year of School No Highest Degree Earned No Gender Sho Race/Ethnicity Total Reported Labor Force Status Total 'Employed' Total 'Employed with notice' Total 'Inemployed' Total 'Not in Labor Force' Total 'Not in Labor Force' Show alid pretest No valid pretest with no post-test in any area Show and pretest with no post-test in any area Show and pretest with no post-test in any area Show and pretest with no post-test in any area Show and pretest with no post-test in any area Show and pretest with no post-test in any area Show and pretest with no post-test in any area Show and pretest with no post-test in any area Show and pretest with no post-test in any area, excluding those who earned HSE/HSD Show and pretest and pretest below ASE High Show are and pretest below ASE High in any area Show are and pretest with no post-test, excluding those with MSG Show are and pretest with no post-test, excluding those with MSG Show are and pretest with no post-test in any area, excluding those with MSG Show are and pretest with no post-test in any area, excluding those with MSG Show are and pretest with no post-test in any area, excluding those with MSG Show are and pretest with no post-test in any area, excluding those with MSG Show are and pretest with no post-test in any area, excluding those with MSG Show are and pretest with no post-test in any area, excluding those with MSG Show are and pretest with no post-test in any area, excluding those with MSG                                                                                                                                                                                                                                                                                                                                                                                                                                                                                                                                                        | 02a  | Zero or Empty Hours of Instruction                                                  |  |  |
| No Highest Year of School  No Highest Degree Earned  No Gender  No Race/Ethnicity  Total Reported Labor Force Status  Total 'Employed'  Total 'Employed with notice'  Total 'Inemployed'  Total 'Not in Labor Force'  Total missing Labor Force Status  No valid pretest  Valid pretest with no post-test  Valid pretest with no post-test in any area  Valid pretest with no post-test in any area, excluding those who earned HSE/HSD  Valid pretest with no post-test in any area, excluding those who earned HSE/HSD  Valid pretest with no post-test in any area, excluding those who earned HSE/HSD  Valid pretest with no post-test in any area, excluding those who earned HSE/HSD  Valid pretest with no post-test in any area, excluding those who earned HSE/HSD  Valid pretest with no post-test in any area  Valid pretest with no post-test, excluding those with MSG  Valid pretest with no post-test, excluding those with MSG  Pre-/post-test pair in any area                                                                                                                                                                                                                                                                                                                                                                                                                                                                                                                                                                                                                                                                                                                                                                                                                                                                                                                                                                                                                                                                                                                                               | 02b  | Total hours between 1-11 hours                                                      |  |  |
| No Highest Degree Earned  No Gender  No Race/Ethnicity  Total Reported Labor Force Status  Total 'Employed'  Total 'Employed with notice'  Total 'Unemployed'  Total 'Not in Labor Force'  Total missing Labor Force Status  No valid pretest  Valid pretest with no post-test  valid pretest with no post-test in any area  Valid pretest with no post-test in any area, excluding those who earned HSE/HSD  Valid pretest with no post-test in any area, excluding those who earned HSE/HSD  No post-test and pretest below ASE High  Pobx Post-test and pretest below ASE High in any area  Valid pretest with no post-test, excluding those with MSG  Pre-/post-test pair in any area                                                                                                                                                                                                                                                                                                                                                                                                                                                                                                                                                                                                                                                                                                                                                                                                                                                                                                                                                                                                                                                                                                                                                                                                                                                                                                                                                                                                                                     | 03   | No Highest Year of School/Degree Earned                                             |  |  |
| No Gender  No Race/Ethnicity  Total Reported Labor Force Status  Total 'Employed'  Total 'Employed with notice'  Total 'Unemployed'  Total 'Not in Labor Force'  Total missing Labor Force Status  No valid pretest  Valid pretest with no post-test  valid pretest with no post-test in any area  Valid pretest with no post-test in any area, excluding those who earned HSE/HSD  Valid pretest with no post-test in any area, excluding those who earned HSE/HSD  No post-test and pretest below ASE High  Post-test and pretest with no post-test, excluding those with MSG  Valid pretest with no post-test, excluding those with MSG  Pre-/post-test pair in any area, excluding those with MSG                                                                                                                                                                                                                                                                                                                                                                                                                                                                                                                                                                                                                                                                                                                                                                                                                                                                                                                                                                                                                                                                                                                                                                                                                                                                                                                                                                                                                         | 03a  | No Highest Year of School                                                           |  |  |
| 05 No Race/Ethnicity 06 Total Reported Labor Force Status 06a Total 'Employed' 06b Total 'Employed with notice' 06c Total 'Unemployed' 06d Total 'Not in Labor Force' 06e Total missing Labor Force Status 08 No valid pretest 09 Valid pretest with no post-test 09x Valid pretest with no post-test in any area 09a Valid pretest with no post-test, excluding those who earned HSE/HSD 09ax Valid pretest with no post-test in any area, excluding those who earned HSE/HSD 09bx No post-test and pretest below ASE High 09bx Post-test and pretest below ASE High in any area 09c Valid pretest with no post-test, excluding those with MSG 09cx Valid pretest with no post-test in any area, excluding those with MSG                                                                                                                                                                                                                                                                                                                                                                                                                                                                                                                                                                                                                                                                                                                                                                                                                                                                                                                                                                                                                                                                                                                                                                                                                                                                                                                                                                                                    | 03b  | No Highest Degree Earned                                                            |  |  |
| Total Reported Labor Force Status  06a Total 'Employed'  06b Total 'Employed with notice'  06c Total 'Unemployed'  06d Total 'Not in Labor Force'  06e Total missing Labor Force Status  08 No valid pretest  09 Valid pretest with no post-test  09x Valid pretest with no post-test in any area  09a Valid pretest with no post-test, excluding those who earned HSE/HSD  09ax Valid pretest with no post-test in any area, excluding those who earned HSE/HSD  09bx No post-test and pretest below ASE High  09bx Post-test and pretest below ASE High in any area  09c Valid pretest with no post-test, excluding those with MSG  09cx Valid pretest with no post-test in any area, excluding those with MSG  09cx Valid pretest with no post-test in any area, excluding those with MSG                                                                                                                                                                                                                                                                                                                                                                                                                                                                                                                                                                                                                                                                                                                                                                                                                                                                                                                                                                                                                                                                                                                                                                                                                                                                                                                                  | 04   | No Gender                                                                           |  |  |
| Total 'Employed'  O6b Total 'Employed with notice'  O6c Total 'Unemployed'  O6d Total 'Not in Labor Force'  O6e Total missing Labor Force Status  No valid pretest  9 Valid pretest with no post-test  O9x Valid pretest with no post-test in any area  O9a Valid pretest with no post-test, excluding those who earned HSE/HSD  O9ax Valid pretest with no post-test in any area, excluding those who earned HSE/HSD  O9b No post-test and pretest below ASE High  O9bx Post-test and pretest below ASE High in any area  O9c Valid pretest with no post-test, excluding those with MSG  O9cx Valid pretest with no post-test, excluding those with MSG  O9cx Valid pretest with no post-test in any area, excluding those with MSG  O9cx Valid pretest with no post-test in any area, excluding those with MSG                                                                                                                                                                                                                                                                                                                                                                                                                                                                                                                                                                                                                                                                                                                                                                                                                                                                                                                                                                                                                                                                                                                                                                                                                                                                                                              | 05   | No Race/Ethnicity                                                                   |  |  |
| 06b Total 'Employed with notice' 06c Total 'Unemployed' 06d Total 'Not in Labor Force' 06e Total missing Labor Force Status 08 No valid pretest 09 Valid pretest with no post-test 09x Valid pretest with no post-test in any area 09a Valid pretest with no post-test, excluding those who earned HSE/HSD 09ax Valid pretest with no post-test in any area, excluding those who earned HSE/HSD 09bx No post-test and pretest below ASE High 09bx Post-test and pretest below ASE High in any area 09c Valid pretest with no post-test, excluding those with MSG 09cx Valid pretest with no post-test in any area, excluding those with MSG 09cx Valid pretest with no post-test in any area, excluding those with MSG                                                                                                                                                                                                                                                                                                                                                                                                                                                                                                                                                                                                                                                                                                                                                                                                                                                                                                                                                                                                                                                                                                                                                                                                                                                                                                                                                                                                        | 06   | Total Reported Labor Force Status                                                   |  |  |
| 06c Total 'Unemployed' 06d Total 'Not in Labor Force' 06e Total missing Labor Force Status 08 No valid pretest 09 Valid pretest with no post-test 09x Valid pretest with no post-test in any area 09a Valid pretest with no post-test, excluding those who earned HSE/HSD 09ax Valid pretest with no post-test in any area, excluding those who earned HSE/HSD 09bx No post-test and pretest below ASE High 09bx Post-test and pretest below ASE High in any area 09c Valid pretest with no post-test, excluding those with MSG 09cx Valid pretest with no post-test in any area, excluding those with MSG 09cx Valid pretest with no post-test in any area, excluding those with MSG                                                                                                                                                                                                                                                                                                                                                                                                                                                                                                                                                                                                                                                                                                                                                                                                                                                                                                                                                                                                                                                                                                                                                                                                                                                                                                                                                                                                                                         | 06a  | Total 'Employed'                                                                    |  |  |
| Total 'Not in Labor Force'  Total missing Labor Force Status  No valid pretest  Valid pretest with no post-test  Valid pretest with no post-test in any area  Valid pretest with no post-test, excluding those who earned HSE/HSD  Valid pretest with no post-test in any area, excluding those who earned HSE/HSD  No post-test with no post-test in any area, excluding those who earned HSE/HSD  No post-test and pretest below ASE High  Post-test and pretest below ASE High in any area  Valid pretest with no post-test, excluding those with MSG  Valid pretest with no post-test in any area, excluding those with MSG  Pre-/post-test pair in any area                                                                                                                                                                                                                                                                                                                                                                                                                                                                                                                                                                                                                                                                                                                                                                                                                                                                                                                                                                                                                                                                                                                                                                                                                                                                                                                                                                                                                                                              | 06b  | Total 'Employed with notice'                                                        |  |  |
| 06e Total missing Labor Force Status 08 No valid pretest 09 Valid pretest with no post-test 09x Valid pretest with no post-test in any area 09a Valid pretest with no post-test, excluding those who earned HSE/HSD 09ax Valid pretest with no post-test in any area, excluding those who earned HSE/HSD 09b No post-test and pretest below ASE High 09bx Post-test and pretest below ASE High in any area 09c Valid pretest with no post-test, excluding those with MSG 09cx Valid pretest with no post-test in any area, excluding those with MSG 10a Pre-/post-test pair in any area                                                                                                                                                                                                                                                                                                                                                                                                                                                                                                                                                                                                                                                                                                                                                                                                                                                                                                                                                                                                                                                                                                                                                                                                                                                                                                                                                                                                                                                                                                                                       | 06c  | Total 'Unemployed'                                                                  |  |  |
| No valid pretest  9 Valid pretest with no post-test  9 Valid pretest with no post-test in any area  9 Valid pretest with no post-test, excluding those who earned HSE/HSD  9 Valid pretest with no post-test in any area, excluding those who earned HSE/HSD  9 No post-test and pretest below ASE High  9 Post-test and pretest below ASE High in any area  9 Valid pretest with no post-test, excluding those with MSG  9 Valid pretest with no post-test in any area, excluding those with MSG  9 Pre-/post-test pair in any area                                                                                                                                                                                                                                                                                                                                                                                                                                                                                                                                                                                                                                                                                                                                                                                                                                                                                                                                                                                                                                                                                                                                                                                                                                                                                                                                                                                                                                                                                                                                                                                          | 06d  | Total 'Not in Labor Force'                                                          |  |  |
| 09 Valid pretest with no post-test 09x Valid pretest with no post-test in any area 09a Valid pretest with no post-test, excluding those who earned HSE/HSD 09ax Valid pretest with no post-test in any area, excluding those who earned HSE/HSD 09b No post-test and pretest below ASE High 09bx Post-test and pretest below ASE High in any area 09c Valid pretest with no post-test, excluding those with MSG 09cx Valid pretest with no post-test in any area, excluding those with MSG 10a Pre-/post-test pair in any area                                                                                                                                                                                                                                                                                                                                                                                                                                                                                                                                                                                                                                                                                                                                                                                                                                                                                                                                                                                                                                                                                                                                                                                                                                                                                                                                                                                                                                                                                                                                                                                                | 06e  | Total missing Labor Force Status                                                    |  |  |
| 09x Valid pretest with no post-test in any area 09a Valid pretest with no post-test, excluding those who earned HSE/HSD 09ax Valid pretest with no post-test in any area, excluding those who earned HSE/HSD 09b No post-test and pretest below ASE High 09bx Post-test and pretest below ASE High in any area 09c Valid pretest with no post-test, excluding those with MSG 09cx Valid pretest with no post-test in any area, excluding those with MSG 10a Pre-/post-test pair in any area                                                                                                                                                                                                                                                                                                                                                                                                                                                                                                                                                                                                                                                                                                                                                                                                                                                                                                                                                                                                                                                                                                                                                                                                                                                                                                                                                                                                                                                                                                                                                                                                                                   | 08   | No valid pretest                                                                    |  |  |
| 09a Valid pretest with no post-test, excluding those who earned HSE/HSD  09ax Valid pretest with no post-test in any area, excluding those who earned HSE/HSD  09b No post-test and pretest below ASE High  09bx Post-test and pretest below ASE High in any area  09c Valid pretest with no post-test, excluding those with MSG  09cx Valid pretest with no post-test in any area, excluding those with MSG  10a Pre-/post-test pair in any area                                                                                                                                                                                                                                                                                                                                                                                                                                                                                                                                                                                                                                                                                                                                                                                                                                                                                                                                                                                                                                                                                                                                                                                                                                                                                                                                                                                                                                                                                                                                                                                                                                                                             | 09   | Valid pretest with no post-test                                                     |  |  |
| Valid pretest with no post-test in any area, excluding those who earned HSE/HSD  09b No post-test and pretest below ASE High  09bx Post-test and pretest below ASE High in any area  09c Valid pretest with no post-test, excluding those with MSG  09cx Valid pretest with no post-test in any area, excluding those with MSG  10a Pre-/post-test pair in any area                                                                                                                                                                                                                                                                                                                                                                                                                                                                                                                                                                                                                                                                                                                                                                                                                                                                                                                                                                                                                                                                                                                                                                                                                                                                                                                                                                                                                                                                                                                                                                                                                                                                                                                                                           | 09x  | Valid pretest with no post-test in any area                                         |  |  |
| 09ax HSD  09b No post-test and pretest below ASE High  09bx Post-test and pretest below ASE High in any area  09c Valid pretest with no post-test, excluding those with MSG  09cx Valid pretest with no post-test in any area, excluding those with MSG  10a Pre-/post-test pair in any area                                                                                                                                                                                                                                                                                                                                                                                                                                                                                                                                                                                                                                                                                                                                                                                                                                                                                                                                                                                                                                                                                                                                                                                                                                                                                                                                                                                                                                                                                                                                                                                                                                                                                                                                                                                                                                  | 09a  | Valid pretest with no post-test, excluding those who earned HSE/HSD                 |  |  |
| 09bx Post-test and pretest below ASE High in any area 09c Valid pretest with no post-test, excluding those with MSG 09cx Valid pretest with no post-test in any area, excluding those with MSG 10a Pre-/post-test pair in any area                                                                                                                                                                                                                                                                                                                                                                                                                                                                                                                                                                                                                                                                                                                                                                                                                                                                                                                                                                                                                                                                                                                                                                                                                                                                                                                                                                                                                                                                                                                                                                                                                                                                                                                                                                                                                                                                                            | 09ax | Valid pretest with no post-test in any area, excluding those who earned HSE/<br>HSD |  |  |
| 09c Valid pretest with no post-test, excluding those with MSG 09cx Valid pretest with no post-test in any area, excluding those with MSG 10a Pre-/post-test pair in any area                                                                                                                                                                                                                                                                                                                                                                                                                                                                                                                                                                                                                                                                                                                                                                                                                                                                                                                                                                                                                                                                                                                                                                                                                                                                                                                                                                                                                                                                                                                                                                                                                                                                                                                                                                                                                                                                                                                                                  | 09b  | No post-test and pretest below ASE High                                             |  |  |
| 09cx Valid pretest with no post-test in any area, excluding those with MSG  10a Pre-/post-test pair in any area                                                                                                                                                                                                                                                                                                                                                                                                                                                                                                                                                                                                                                                                                                                                                                                                                                                                                                                                                                                                                                                                                                                                                                                                                                                                                                                                                                                                                                                                                                                                                                                                                                                                                                                                                                                                                                                                                                                                                                                                               | 09bx | Post-test and pretest below ASE High in any area                                    |  |  |
| 10a Pre-/post-test pair in any area                                                                                                                                                                                                                                                                                                                                                                                                                                                                                                                                                                                                                                                                                                                                                                                                                                                                                                                                                                                                                                                                                                                                                                                                                                                                                                                                                                                                                                                                                                                                                                                                                                                                                                                                                                                                                                                                                                                                                                                                                                                                                           | 09c  | Valid pretest with no post-test, excluding those with MSG                           |  |  |
|                                                                                                                                                                                                                                                                                                                                                                                                                                                                                                                                                                                                                                                                                                                                                                                                                                                                                                                                                                                                                                                                                                                                                                                                                                                                                                                                                                                                                                                                                                                                                                                                                                                                                                                                                                                                                                                                                                                                                                                                                                                                                                                               | 09сх | Valid pretest with no post-test in any area, excluding those with MSG               |  |  |
| 10b Pre-/post-test pair in any area, and have not completed a level                                                                                                                                                                                                                                                                                                                                                                                                                                                                                                                                                                                                                                                                                                                                                                                                                                                                                                                                                                                                                                                                                                                                                                                                                                                                                                                                                                                                                                                                                                                                                                                                                                                                                                                                                                                                                                                                                                                                                                                                                                                           | 10a  | Pre-/post-test pair in any area                                                     |  |  |
|                                                                                                                                                                                                                                                                                                                                                                                                                                                                                                                                                                                                                                                                                                                                                                                                                                                                                                                                                                                                                                                                                                                                                                                                                                                                                                                                                                                                                                                                                                                                                                                                                                                                                                                                                                                                                                                                                                                                                                                                                                                                                                                               | 10b  | Pre-/post-test pair in any area, and have not completed a level                     |  |  |

Items 1-10 include most of the key requirements for federal reporting and drop reasons that prevent students from qualifying.