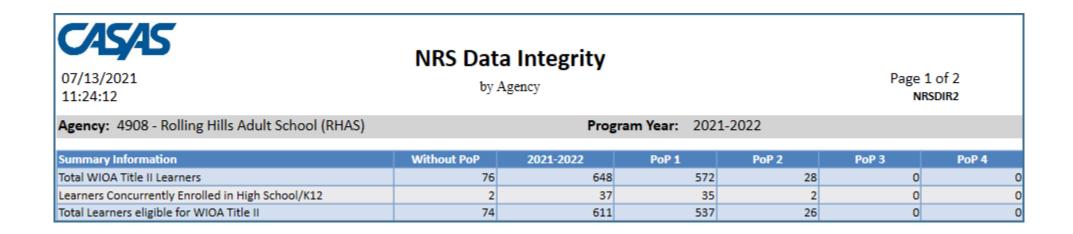

## **NRS Data Integrity Report**

 The NRS Data Integrity has the same drill down options as NRS Table 4, and a couple DIR specific options as well

Drill Down features: Hover mouse over cell or Right-click on highlighted cell