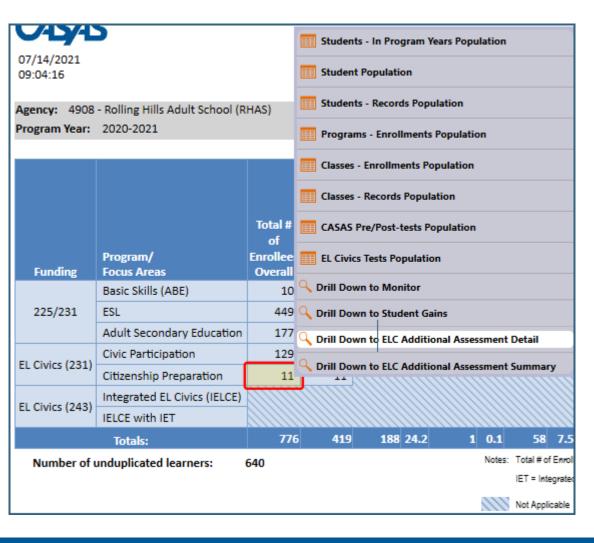

Drill Down features: Hover mouse over cell or Right-click on highlighted cell

# **Payment Points Monitor Report**