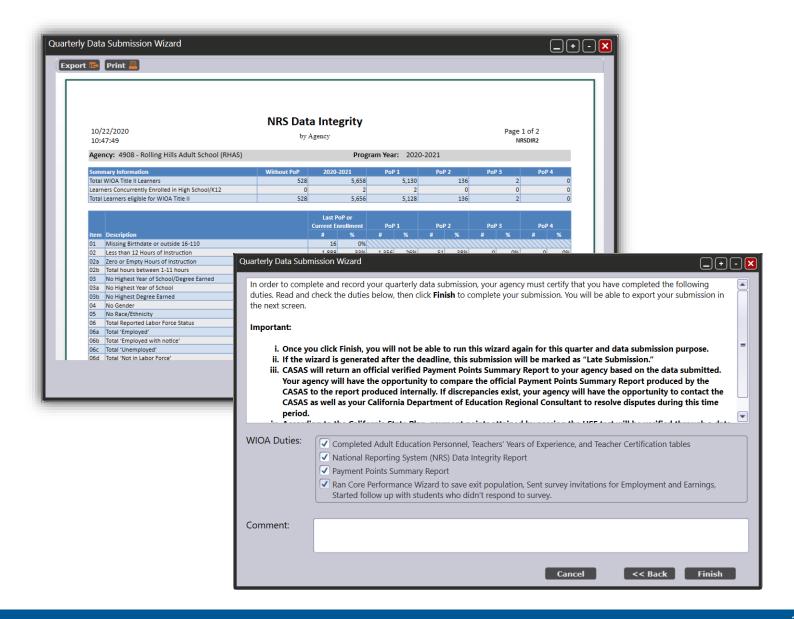

- 4. Certify that your agency has completed the listed quarterly duties
- 5. Click Finish
- **6. Export** and save submitted reports for your records

NOTE: For Quarters 1 through 3, agencies are only allowed to submit one time for each purpose. For End-of-Year submissions, the Wizard will allow agencies to resubmit. Call Tech Support to re-enable EoY Data Submission Wizard

#### **Confirm Your Data Submission**

- ✓ Confirm your Reports have been submitted
  - Organization > Your Agency > Quarterly Data Submissions under the left Navigator