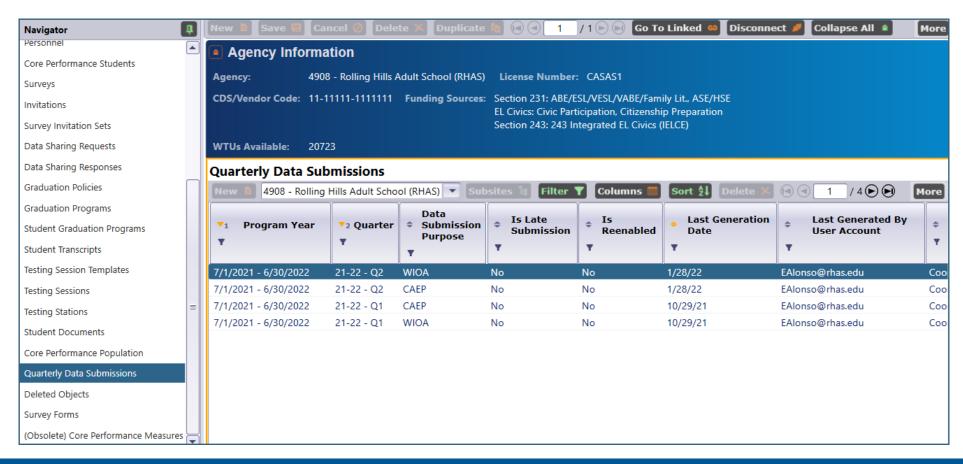

#### **Confirm Your Data Submission**

- ✓ Confirm your Reports have been submitted
  - Organization > Your Agency > Quarterly Data Submissions under the left Navigator