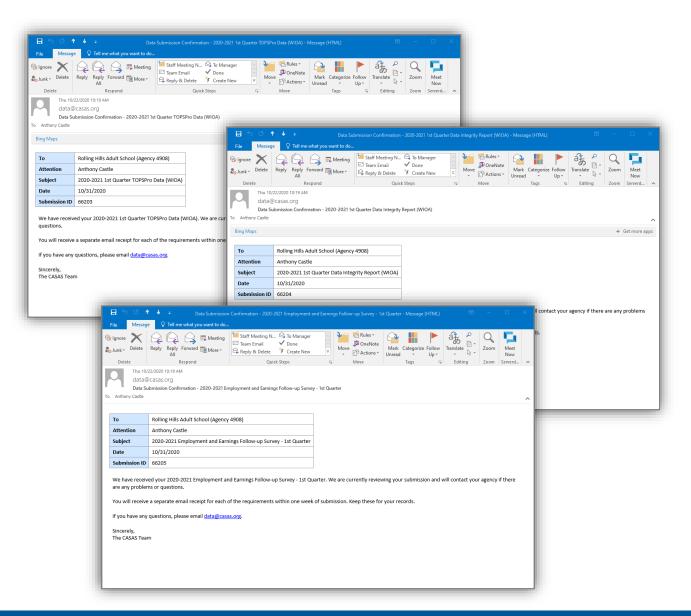

#### **Data Submission Confirmation Emails**

- Your agency's Primary Contact for CASAS will still receive confirmation of your deliverables via email
- If you have changes to your Primary Contact, Online Main Point of Contact, and other staff changes, email contactinfo@casas.org