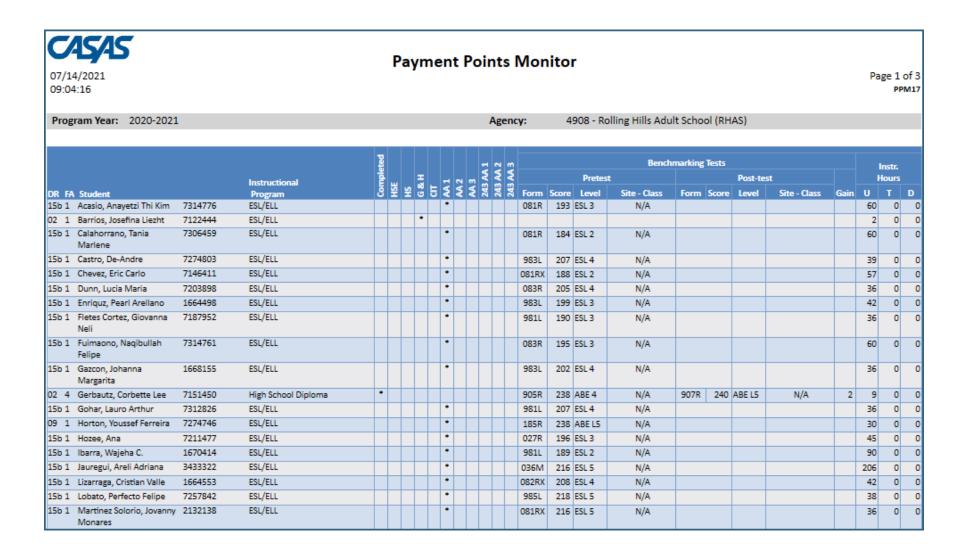

of instruction  No pre-/post-test pair but 40+ hours of instruction                                                                 |  |
| 22a<br>22b<br>22bx<br>22c | Pre-/post-test pair in any area but less than 40 hours of instruction  No pre-/post-test pair but 40+ hours of instruction  Pre-/post-test pair in any area, with 40+ hours of instruction |  |

Items 17-22 include items that don't directly contribute to results on NRS tables but represent key state and federal priorities.



Generate in TE: Reports > State Reports > California > Payment Points





- Select appropriate Program Year: **2020-2021**
- Recommended: Run the Payment Points Monitor Report









Drill Down features: Hover mouse over cell or Right-click on highlighted cell





# **Payment Points Monitor Report**





# **Payment Points Monitor Report**





# **Data Submission**



### **Adult Education Personnel Information**





#### **Adult Education Personnel Information**

#### Adult Education Personnel

| Function                                                  | Part-time Personnel | Full-time Personnel | Unpaid Volunteers |
|-----------------------------------------------------------|---------------------|---------------------|-------------------|
| Local-level Administrative/Supervisory/Ancillary Services | 0                   | 2                   | 0                 |
| Local Teacher                                             | 0                   | 3                   | 0                 |
| Local Counselor                                           | 0                   | 0