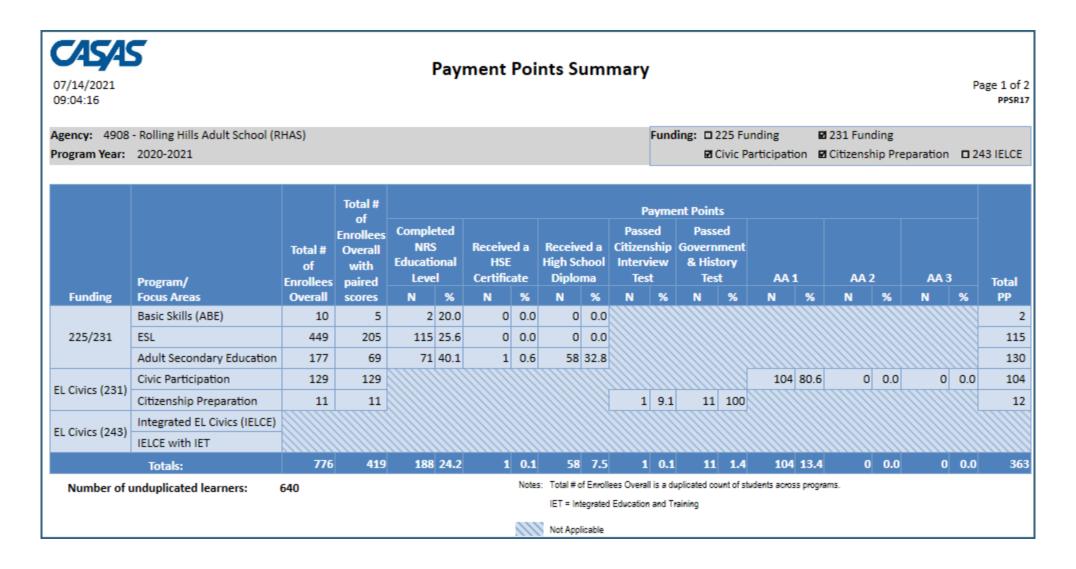

Items 17-22 include items that don't directly contribute to results on NRS tables but represent key state and federal priorities.

Generate in TE: Reports > State Reports > California > Payment Points

- Select appropriate Program Year: **2020-2021**
- Recommended: Run the Payment Points Monitor Report