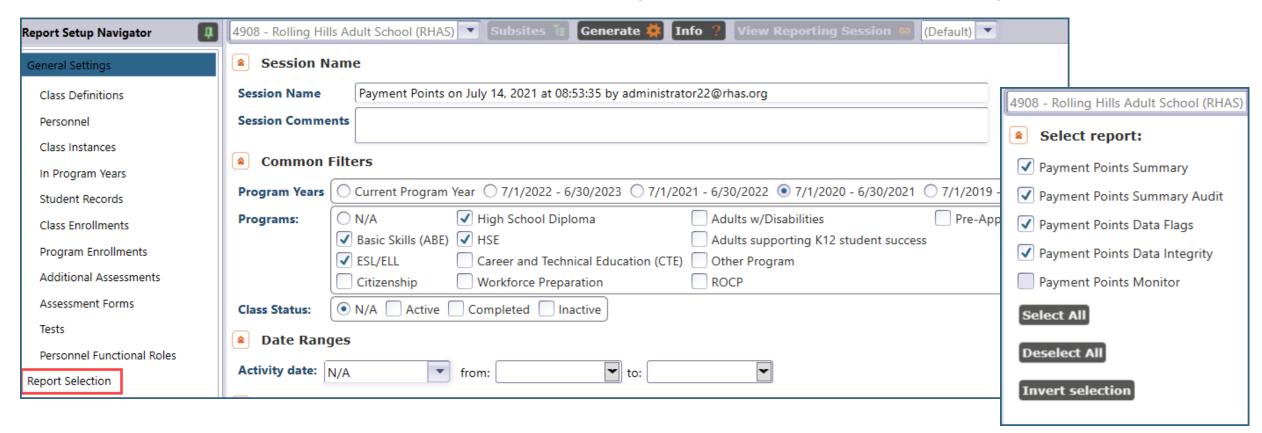

Items 17-22 include items that don't directly contribute to results on NRS tables but represent key state and federal priorities.

Generate in TE: Reports > State Reports > California > Payment Points

- Select appropriate Program Year: **2020-2021**
- Recommended: Run the Payment Points Monitor Report

Drill Down features: Hover mouse over cell or Right-click on highlighted cell