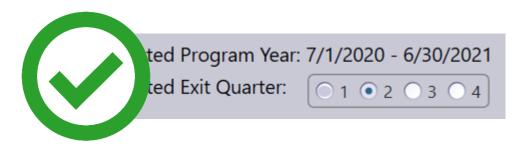

#### **To Complete the Requirement:**

- Prepare End-of-Year data
- Save PY 20-21 Q2 exit population using the NRS Core Performance Wizard

## **Employment and Earnings Follow-up Survey**

- 3) Send required surveys to students who exited in PY 19-20 Q4 or PY 20-21 Q2.
- 4) View and manage current quarter invitations
- 5) Personally contact students who don't respond