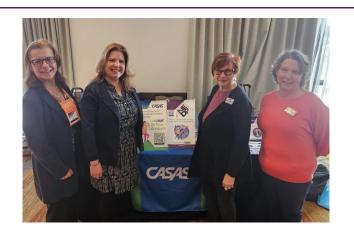

#### NEDP ON THE ROAD: NEW MEXICO

The CASAS NEDP team had a great time connecting with adult educators from New Mexico and across the region at the Mountain Plains Adult Education Association conference in Bernalillo, New Mexico in February.

From left to right: Kristine Mains (CASAS), Amber Gallup (Director, New Mexico Higher Education Department), Margaret Kirkpatrick (CASAS/NEDP), Janita McNemar (CASAS/NEDP).