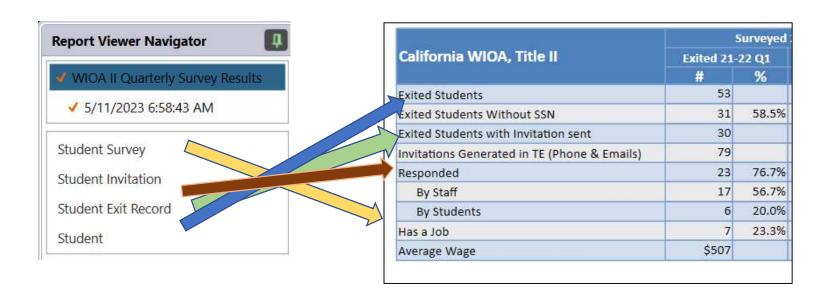

## **WIOA II Quarterly Survey Results**

Student Survey – displays student response data

Student Invitation – summarizes automated surveys sent by TE

**Student Exit Record** – displays exited students by quarter

Student – overall pool of eligible WIOA II learners

| California WIOA, Title II                    | Surveyed 22-23 Q1              |       |                |       |
|----------------------------------------------|--------------------------------|-------|----------------|-------|
|                                              | Exited 21-22 Q1                |       | Exited 21-22 Q |       |
|                                              | #                              | %     | #              | %     |
| Exited Students                              | 53                             |       | 301            |       |
| Exited Students Without SSN                  | 30                             |       | 0              | 58.8% |
| Exited Students with Invitation sent         | Student Exit Record Population |       |                |       |
| invitations Generated in TE (Phone & Emails) |                                |       |                |       |
| Responded                                    | Student Population             |       |                | 0.0%  |
| By Staff                                     | 17                             | 56.7% | 0              | 0.0%  |
| By Students                                  | 6                              | 20.0% | 0              | 0.0%  |
| Has a Job                                    | 7                              | 23.3% | 0              | 0.0%  |
| Average Wage                                 | \$507                          |       | \$0            |       |

| California WIOA, Title II                    | Surveyed 22-23 Q1 |           |                              |         |  |  |
|----------------------------------------------|-------------------|-----------|------------------------------|---------|--|--|
|                                              | Exited 21-22 Q1   |           | Exited 21-22 Q3              |         |  |  |
|                                              | #                 | %         | #                            | %       |  |  |
| Exited Students                              | 53                |           | 301                          |         |  |  |
| Exited Students Without SSN                  | 31                | 58.5%     | 177                          | 58.8%   |  |  |
| Exited Students with Invitation sent         | 30                |           | 0                            |         |  |  |
| Invitations Generated in TE (Phone & Emails) | 79                |           | 0                            |         |  |  |
| Responded                                    | 23                | 76.7%     | 0                            | 0,0%    |  |  |
| By Staff                                     | 17                | 56.7%     | 0                            | 0.0% )% |  |  |
| By Students                                  |                   | Student : | Student Survey Population )% |         |  |  |
| 1103 0 300                                   | \$50              | Student   | Student Population           |         |  |  |
| Average Wage                                 | 700.              |           |                              |         |  |  |

| California WIOA, Title II                    | Surveyed 22-23 Q1 |                    |                 |         |  |
|----------------------------------------------|-------------------|--------------------|-----------------|---------|--|
|                                              | Exited 21-22 Q1   |                    | Exited 21-22 Q3 |         |  |
|                                              | #                 | %                  | #               | %       |  |
| Exited Students                              | 53                |                    | 301             |         |  |
| Exited Students Without SSN                  | 31                | 58.5%              | 177             | 58.8%   |  |
| Exited Students with Invitation sent         | _30               | ,                  | 0               |         |  |
| Invitations Generated in TE (Phone & Emails) | 79                |                    | 0               |         |  |
| kespondea                                    | 2                 | Student Inv        | itation Populat | tion )% |  |
| By Staff                                     | 1                 | Student Population |                 |         |  |
| By Students                                  |                   | Student Population |                 |         |  |
| Has a Job                                    | 7                 | 23.3%              | 0               | 0.0%    |  |
| Average Wage                                 | \$507             |                    | \$0             |         |  |