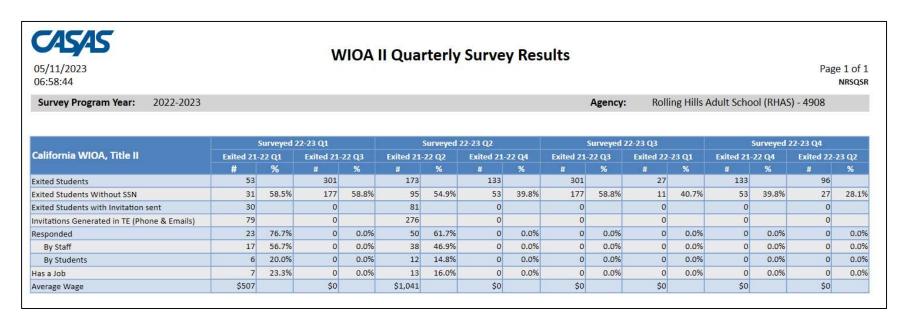

Student – overall pool of eligible WIOA II learners

| California WIOA, Title II                    | Surveyed 22-23 Q1              |       |                |       |
|----------------------------------------------|--------------------------------|-------|----------------|-------|
|                                              | Exited 21-22 Q1                |       | Exited 21-22 Q |       |
|                                              | #                              | %     | #              | %     |
| Exited Students                              | 53                             |       | 301            |       |
| Exited Students Without SSN                  | 30                             |       | 0              | 58.8% |
| Exited Students with Invitation sent         | Student Exit Record Population |       |                |       |
| invitations Generated in TE (Phone & Emails) |                                |       |                |       |
| Responded                                    | Student Population             |       |                | 0.0%  |
| By Staff                                     | 17                             | 56.7% | 0              | 0.0%  |
| By Students                                  | 6                              | 20.0% | 0              | 0.0%  |
| Has a Job                                    | 7                              | 23.3% | 0              | 0.0%  |
| Average Wage                                 | \$507                          |       | \$0            |       |

| California WIOA, Title II                    | Surveyed 22-23 Q1 |           |                              |         |  |  |
|----------------------------------------------|-------------------|-----------|------------------------------|---------|--|--|
|                                              | Exited 21-22 Q1   |           | Exited 21-22 Q3              |         |  |  |
|                                              | #                 | %         | #                            | %       |  |  |
| Exited Students                              | 53                |           | 301                          |         |  |  |
| Exited Students Without SSN                  | 31                | 58.5%     | 177                          | 58.8%   |  |  |
| Exited Students with Invitation sent         | 30                |           | 0                            |         |  |  |
| Invitations Generated in TE (Phone & Emails) | 79                |           | 0                            |         |  |  |
| Responded                                    | 23                | 76.7%     | 0                            | 0,0%    |  |  |
| By Staff                                     | 17                | 56.7%     | 0                            | 0.0% )% |  |  |
| By Students                                  |                   | Student : | Student Survey Population )% |         |  |  |
| 1103 0 300                                   | \$50              | Student   | Student Population           |         |  |  |
| Average Wage                                 | 700.              |           |                              |         |  |  |

| California WIOA, Title II                    | Surveyed 22-23 Q1 |                    |                 |         |  |
|----------------------------------------------|-------------------|--------------------|-----------------|---------|--|
|                                              | Exited 21-22 Q1   |                    | Exited 21-22 Q3 |         |  |
|                                              | #                 | %                  | #               | %       |  |
| Exited Students                              | 53                |                    | 301             |         |  |
| Exited Students Without SSN                  | 31                | 58.5%              | 177             | 58.8%   |  |
| Exited Students with Invitation sent         | _30               | ,                  | 0               |         |  |
| Invitations Generated in TE (Phone & Emails) | 79                |                    | 0               |         |  |
| kespondea                                    | 2                 | Student Inv        | itation Populat | tion )% |  |
| By Staff                                     | 1                 | Student Population |                 |         |  |
| By Students                                  |                   | Student Population |                 |         |  |
| Has a Job                                    | 7                 | 23.3%              | 0               | 0.0%    |  |
| Average Wage                                 | \$507             |                    | \$0             |         |  |