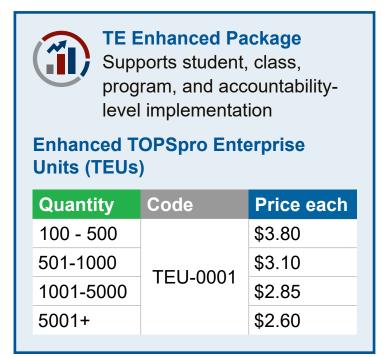

#### **Ordering Information**

Test units do not expire and are not specific to any tests.

Please note that a \$15 processing fee is added to all CASAS eTests orders.

Minimum order of 100 WTUs or TEUs.

CASAS cannot accept returns on WTUs or TEUs.