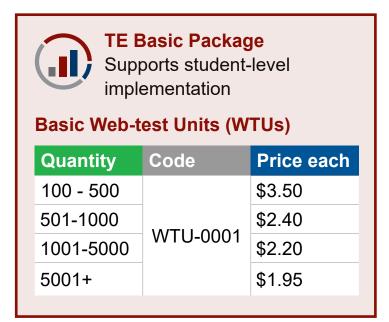

#### **Ordering Information**

Test units do not expire and are not specific to any tests.

Please note that a \$15 processing fee is added to all CASAS eTests orders.

Minimum order of 100 WTUs or TEUs.

CASAS cannot accept returns on WTUs or TEUs.