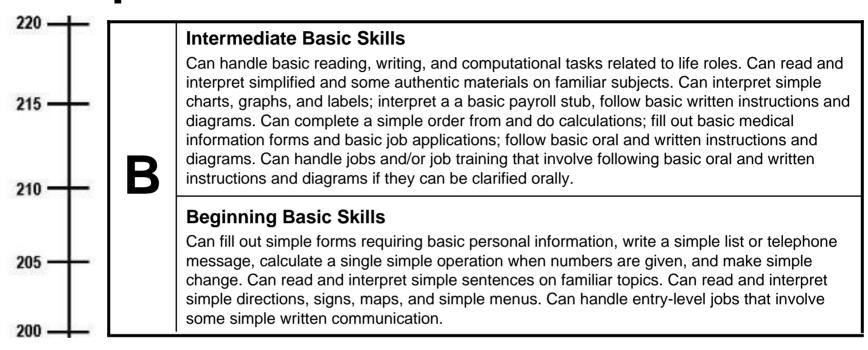

## Interpretation of Results

## Once you determine the scale score, use the Skill Level Descriptors to interpret the score.

□ The scale score and the Skill Level Descriptors present each student's abilities in a positive way. They explain what a student can do rather than what that student can't do.