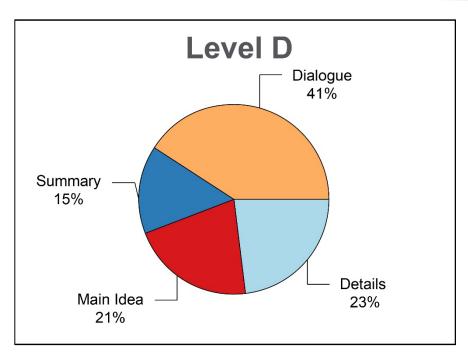

NRS Educational Functioning Levels Levels 4 and 5

English Language Proficiency Standards Levels 3 and 4

| Content Areas                                | ELP Standard | % of test items |
|----------------------------------------------|--------------|-----------------|
| <b>Dialogue</b><br>Continue the conversation | 2            | 41%             |
| <b>Details</b><br>Retell key details         | 1            | 23%             |
| Main Idea<br>Identify the main topic         | 1            | 21%             |
| <b>Summary</b><br>Summarize                  | 1            | 15%             |