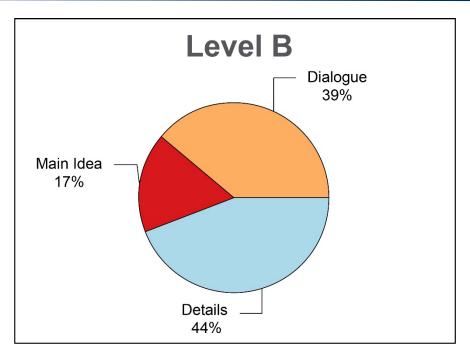

NRS Educational Functioning Levels Levels 2 and 3

English Language Proficiency Standards Levels 1 and 2

| Content Areas                                | ELP Standard | % of test items |
|----------------------------------------------|--------------|-----------------|
| <b>Dialogue</b><br>Continue the conversation | 2            | 39%             |
| <b>Details</b><br>Retell key details         | 1            | 44%             |
| Main Idea<br>Identify the main topic         | 1            | 17%             |