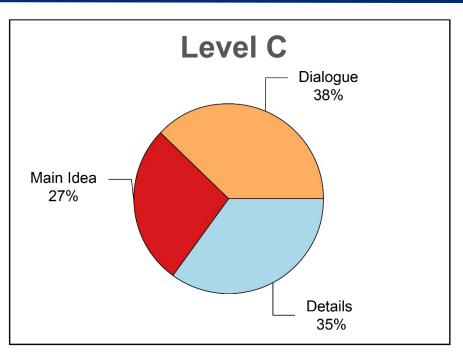

NRS Educational Functioning Levels Levels 3 and 4 English Language Proficiency Standards Level 2 and 3

| Content Areas                                     | ELP Standard | % of test items |
|---------------------------------------------------|--------------|-----------------|
| <b>Dialogue</b><br>Continue the conversation      | 2            | 38%             |
| <b>Details</b><br>Retell key details              | 1            | 35%             |
| Main Idea<br>Identify the main topic<br>Summarize | 1            | 27%             |