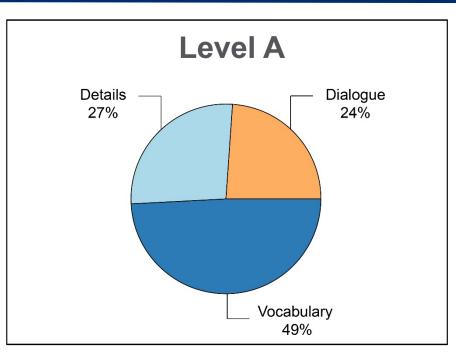

NRS Educational Functioning Levels Levels 1 and 2 English Language Proficiency Standards Level 1

| Content Areas                                 | ELP Standard | % of test items |
|-----------------------------------------------|--------------|-----------------|
| <b>Dialogue</b><br>Continue the conversation  | 2            | 24%             |
| Vocabulary<br>Understand high-frequency words | 1            | 49%             |
| <b>Details</b><br>Retell key details          | 1            | 27%             |