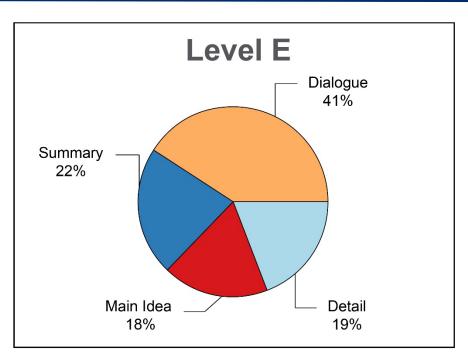

NRS Educational Functioning Levels Levels 5 and 6

English Language Proficiency Standards Levels 4 and 5

| Content Areas                                | ELP Standard | % of test items |
|----------------------------------------------|--------------|-----------------|
| <b>Dialogue</b><br>Continue the conversation | 2            | 41%             |
| <b>Details</b><br>Retell key details         | 1            | 19%             |
| Main Idea<br>Identify the main topic         | 1            | 18%             |
| <b>Summary</b><br>Summarize                  | 1            | 22%             |