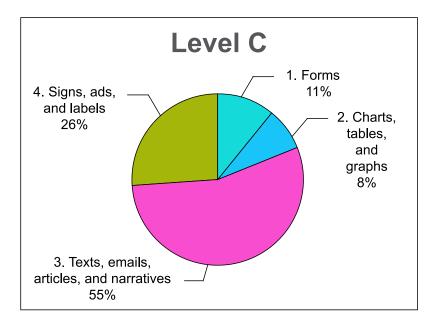

| Task Areas                                 | % of test<br>items |
|--------------------------------------------|--------------------|
| 1. Forms                                   | 11%                |
| 2. Charts, tables, and graphs              | 8%                 |
| 3. Texts, emails, articles, and narratives | 55%                |
| 4. Signs, ads, and labels                  | 26%                |