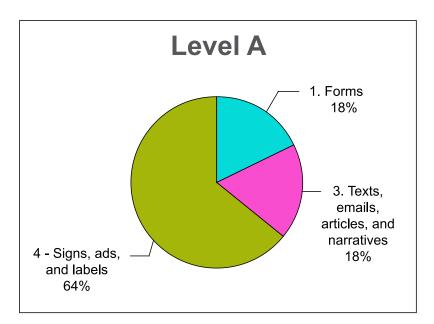

| Task Areas                                 | % of test<br>items |
|--------------------------------------------|--------------------|
| 1. Forms                                   | 18%                |
| 3. Texts, emails, articles, and narratives | 18%                |
| 4. Signs, ads, and labels                  | 64%                |