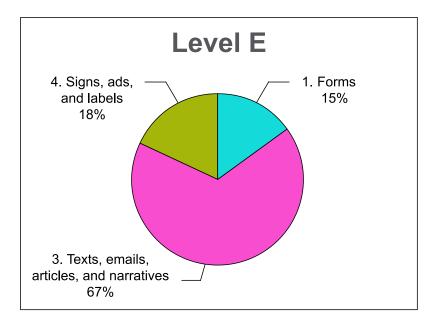

| Task Areas                                 | % of test<br>items |
|--------------------------------------------|--------------------|
| 1. Forms                                   | 15%                |
| 3. Texts, emails, articles, and narratives | 67%                |
| 4. Signs, ads, and labels                  | 18%                |