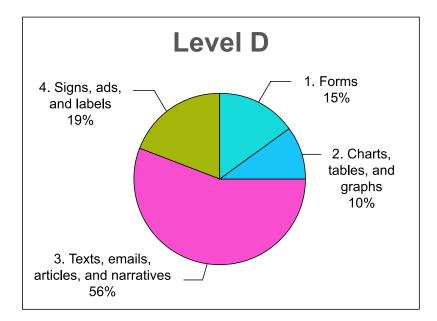

| Task Areas                                 | % of test<br>items |
|--------------------------------------------|--------------------|
| 1. Forms                                   | 15%                |
| 2. Charts, tables, and graphs              | 10%                |
| 3. Texts, emails, articles, and narratives | 56%                |
| 4. Signs, ads, and labels                  | 19%                |