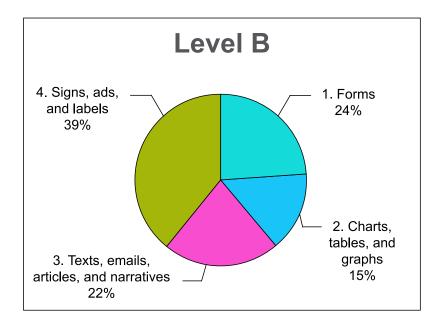

| Task Areas                                 | % of test<br>items |
|--------------------------------------------|--------------------|
| 1. Forms                                   | 24%                |
| 2. Charts, tables, and graphs              | 15%                |
| 3. Texts, emails, articles, and narratives | 22%                |
| 4. Signs, ads, and labels                  | 39%                |