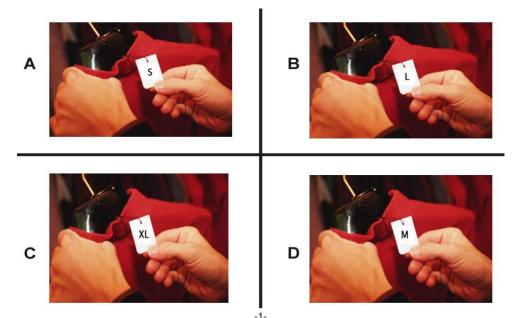

ses; provide very basic personal information         |  |  |
| 190 | AA   | Use simple communication with others and community services                     |  |  |
| 180 | AAA  | Follow simple safety practices in home/community and directions on public signs |  |  |
| 160 | AAAA | Perform daily living tasks; identify simple public signs                        |  |  |
| 140 | AAAA | Identify household objects; use gestures to communicate                         |  |  |

# Sample Test Items for CASAS Adult Life Skills Tests

#### **Level AA Transition**

 Test administrator gives oral prompt





 Student reads selections and gives response orally or by pointing

| A | \$1.00  | В | \$5.00  |
|---|---------|---|---------|
| С | \$10.00 | D | \$20.00 |

### **Level AA**



### **Level AAA**



Prompt: Which shirt is a small? 3A

### **Level AAAA**



# Sample Test Items for CASAS Adult Life Skills Tests

### **Level AAAAA**



For questions about this assessment or to order, please contact

casas@casas.org

or

1-800-255-1036