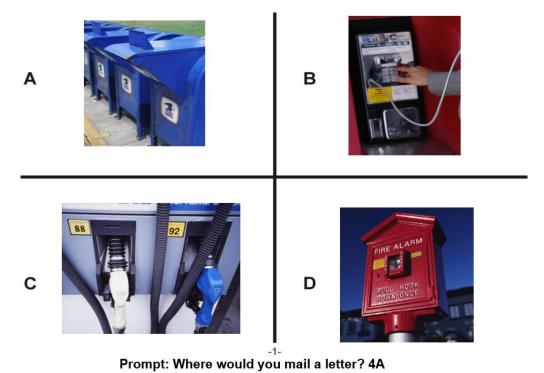

|
| 190 | AA   | Use simple communication with others and community services                     |  |  |
| 180 | AAA  | Follow simple safety practices in home/community and directions on public signs |  |  |
| 160 | AAAA | Perform daily living tasks; identify simple public signs                        |  |  |
| 140 | AAAA | Identify household objects; use gestures to communicate                         |  |  |

# Sample Test Items for CASAS Adult Life Skills Tests

#### **Level AA Transition**

 Test administrator gives oral prompt





 Student reads selections and gives response orally or by pointing

| A | \$1.00  | В | \$5.00  |
|---|---------|---|---------|
| С | \$10.00 | D | \$20.00 |

### **Level AA**



### **Level AAA**



Prompt: Which shirt is a small? 3A

### **Level AAAA**



# Sample Test Items for CASAS Adult Life Skills Tests

### **Level AAAAA**



For questions about this assessment or to order, please contact

casas@casas.org

or

1-800-255-1036