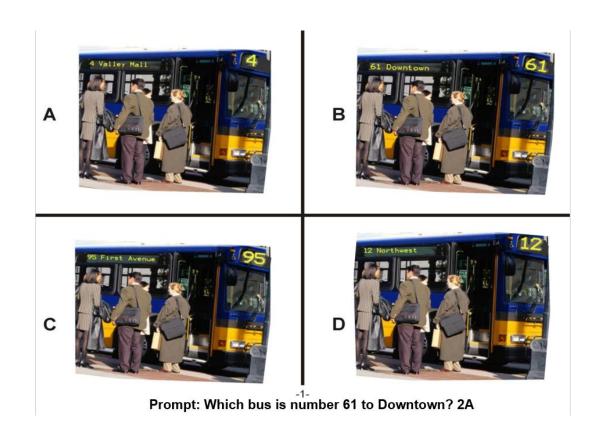

simple words and phrases; provide very basic personal information         |  |  |
| 190 | AA   | Use simple communication with others and community services                     |  |  |
| 180 | AAA  | Follow simple safety practices in home/community and directions on public signs |  |  |
| 160 | AAAA | Perform daily living tasks; identify simple public signs                        |  |  |
| 140 | AAAA | Identify household objects; use gestures to communicate                         |  |  |

# Sample Test Items for CASAS Adult Life Skills Tests

#### **Level AA Transition**

 Test administrator gives oral prompt





 Student reads selections and gives response orally or by pointing

| A | \$1.00  | В | \$5.00  |
|---|---------|---|---------|
| С | \$10.00 | D | \$20.00 |

### **Level AA**



### **Level AAA**



Prompt: Which shirt is a small? 3A

### **Level AAAA**



# Sample Test Items for CASAS Adult Life Skills Tests

### **Level AAAAA**



For questions about this assessment or to order, please contact

casas@casas.org

or

1-800-255-1036