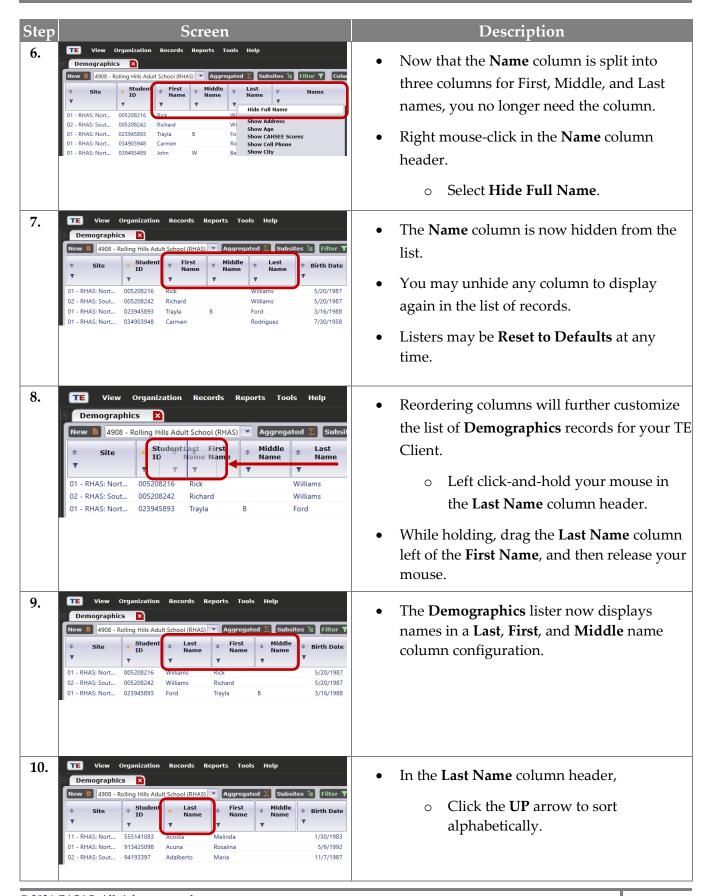

## **Customizing the Demographics Lister**

The student **Demographics Lister** is a list of records for students in the current program year (i.e., July 1 - June 30). Monitoring the integrity of demographic records as they are added to an online account is an ongoing task for TE Data Managers. Student demographic records can be added to an online account through eTests, manual data entry, importing, and scanning. Customizing this lister could help you identify:

- Same student with different IDs in the current program year.
- Same student with different IDs in different program years.
- Same student with more than two different IDs.

Follow these steps to customize the **Demographics Lister** to help with managing data and detecting possible duplicate student records.

Demographics tab.