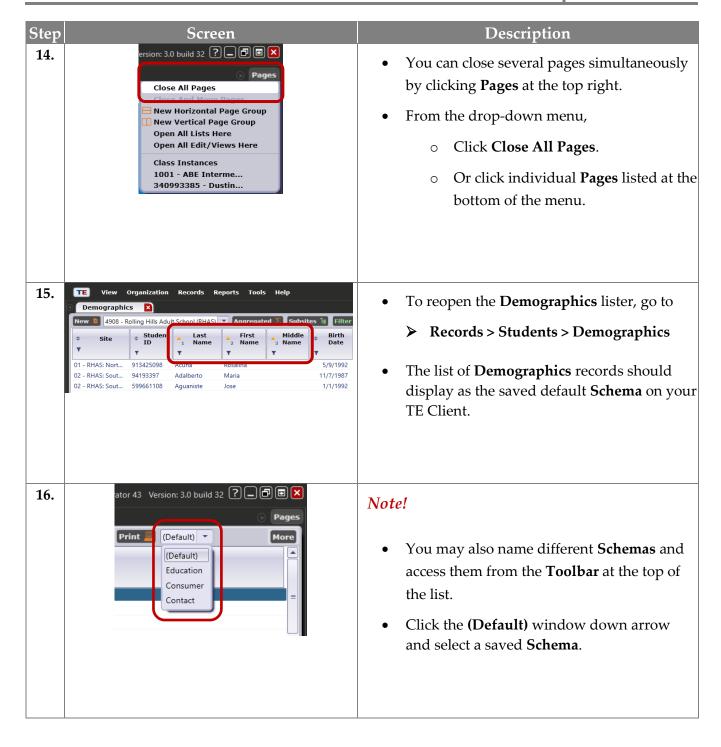

the Demographics Lister**

The student **Demographics Lister** is a list of records for students in the current program year (i.e., July 1 - June 30). Monitoring the integrity of demographic records as they are added to an online account is an ongoing task for TE Data Managers. Student demographic records can be added to an online account through eTests, manual data entry, importing, and scanning. Customizing this lister could help you identify:

- Same student with different IDs in the current program year.
- Same student with different IDs in different program years.
- Same student with more than two different IDs.

Follow these steps to customize the **Demographics Lister** to help with managing data and detecting possible duplicate student records.















Demographics tab.