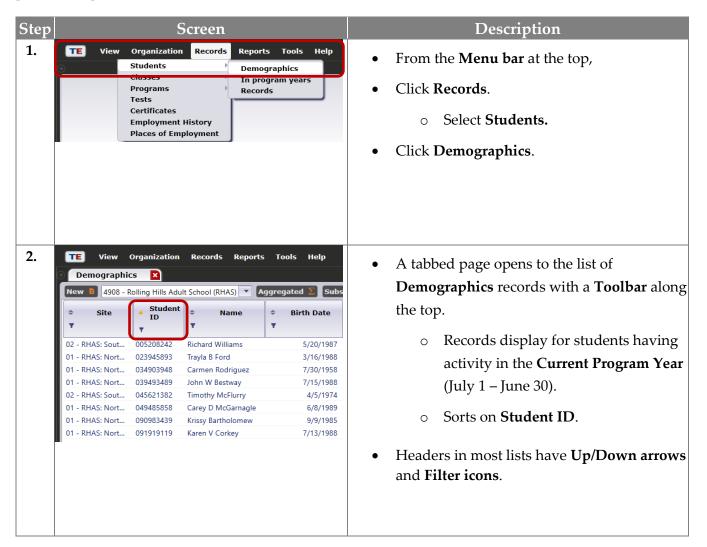

## **Customizing the Demographics Lister**

The student **Demographics Lister** is a list of records for students in the current program year (i.e., July 1 - June 30). Monitoring the integrity of demographic records as they are added to an online account is an ongoing task for TE Data Managers. Student demographic records can be added to an online account through eTests, manual data entry, importing, and scanning. Customizing this lister could help you identify:

- Same student with different IDs in the current program year.
- Same student with different IDs in different program years.
- Same student with more than two different IDs.

Follow these steps to customize the **Demographics Lister** to help with managing data and detecting possible duplicate student records.

Demographics tab.