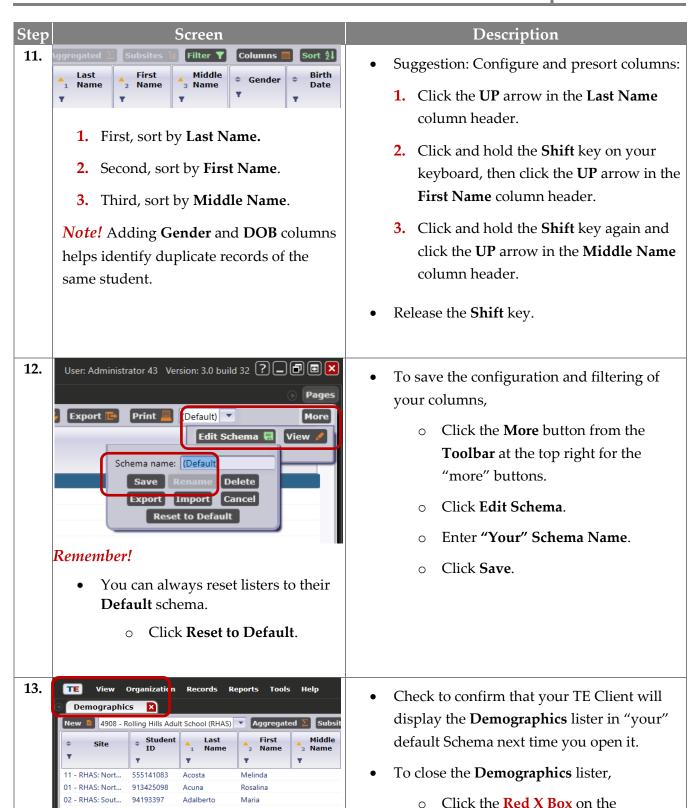

## **Customizing the Demographics Lister**

The student **Demographics Lister** is a list of records for students in the current program year (i.e., July 1 - June 30). Monitoring the integrity of demographic records as they are added to an online account is an ongoing task for TE Data Managers. Student demographic records can be added to an online account through eTests, manual data entry, importing, and scanning. Customizing this lister could help you identify:

- Same student with different IDs in the current program year.
- Same student with different IDs in different program years.
- Same student with more than two different IDs.

Follow these steps to customize the **Demographics Lister** to help with managing data and detecting possible duplicate student records.

Demographics tab.