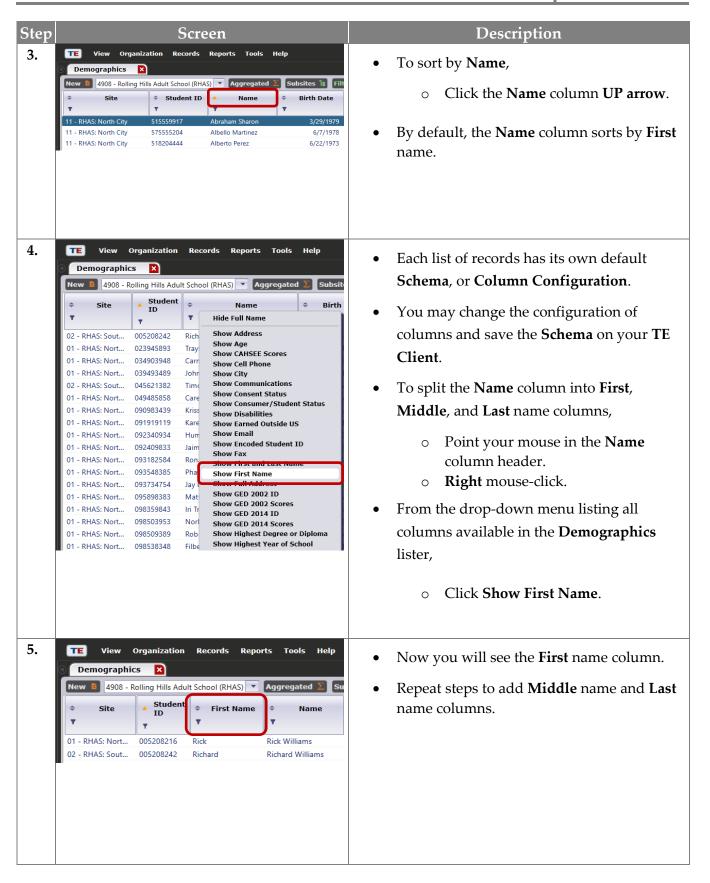

## **Customizing the Demographics Lister**

The student **Demographics Lister** is a list of records for students in the current program year (i.e., July 1 - June 30). Monitoring the integrity of demographic records as they are added to an online account is an ongoing task for TE Data Managers. Student demographic records can be added to an online account through eTests, manual data entry, importing, and scanning. Customizing this lister could help you identify:

- Same student with different IDs in the current program year.
- Same student with different IDs in different program years.
- Same student with more than two different IDs.

Follow these steps to customize the **Demographics Lister** to help with managing data and detecting possible duplicate student records.

Demographics tab.