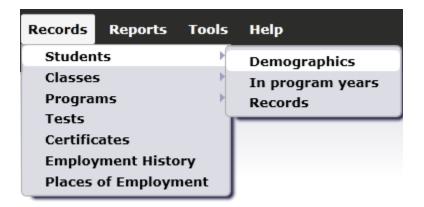

## How to Manually Enter Entry & Update Records

1. In TE, on the Records menu, point to Students, and select Demographics.

- 2. In Student Demographics lister, open the record for the student that needs the new Update Record. (In this example, we will open the record for Isabel Martinez.
- 3. On the Student Information bar at the top, click Add Entry/Update Record.