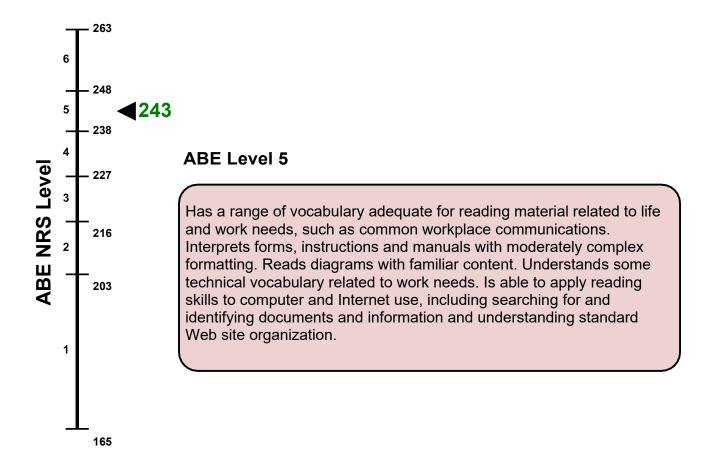

## Student Sample - 5615969

Agency:4908 - Rolling Hills Adult School (RHAS)Class:020101 - AM: HSD/HSESite01 - RHAS: North CampusTeacher:Teacher20@rhas.org

| Modality | Test Form | Test Level | Test Date  | Scale Score | NRS Level   |
|----------|-----------|------------|------------|-------------|-------------|
| Reading  | 907R      | D          | 12/10/2019 | 243         | ABE Level 5 |