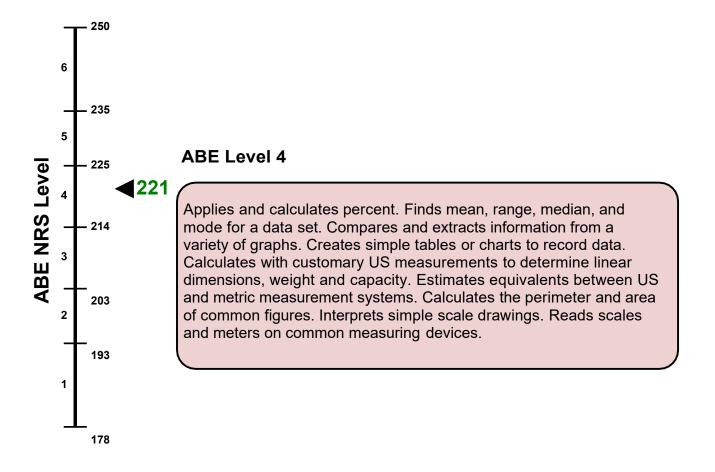

## Student Sample - 5615969

Agency:4908 - Rolling Hills Adult School (RHAS)Class:020101 - AM: HSD/HSESite01 - RHAS: North CampusTeacher:Teacher20@rhas.org

| Modality | Test Form | Test Level | Test Date  | Scale Score | NRS Level   |
|----------|-----------|------------|------------|-------------|-------------|
| Math     | 918M      | C/D        | 12/10/2019 | 221         | ABE Level 4 |