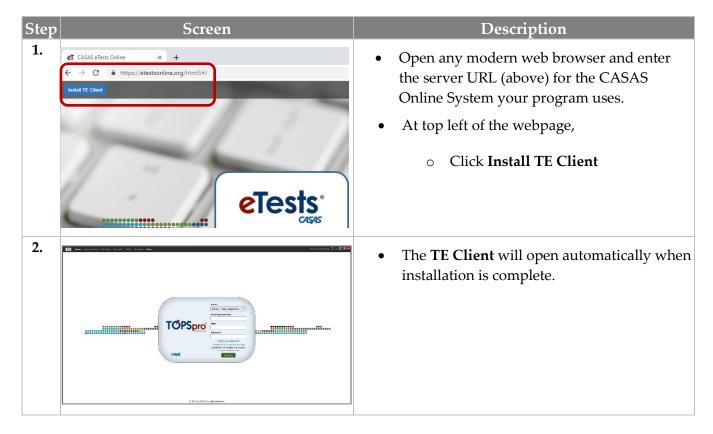

| Server     | Use any modern web browser                   |
|------------|----------------------------------------------|
| Global     | https://etestsonline.org/html5/#/            |
| California | https://ca.etestsonline.org/html5/#/         |
| LARAEC     | https://laraec.etestsonline.org/html5/#/     |
| Miami Dade | https://etestsonline.org/MiamiDade/html5/#/  |
| Washington | https://etestsonline.org/Washington/html5/#/ |