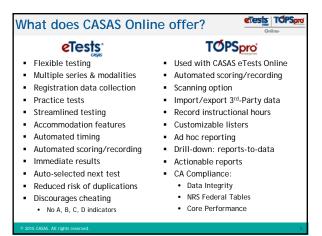

| '4' steps to implem                | ent elesis                                                                                            | PSpro |
|------------------------------------|-------------------------------------------------------------------------------------------------------|-------|
| 1. Prepare Systems                 | <ul> <li>Minimum hardware checks<br/>Microsoft® Windows plug-ins<br/>Clock synchronization</li> </ul> |       |
| 2. Prepare Facility                | = Online Site Agreement                                                                               |       |
| 3. Prepare Staff                   | = Coordinator certification Proctor certification                                                     |       |
|                                    | Ad