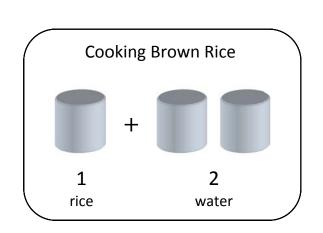

- 5. The picture shows how many cups of rice and water to use for cooking brown rice. How many cups of water are needed for 3 cups of rice?
  - A. 3
  - B. 4
  - C. 5
  - D. 6