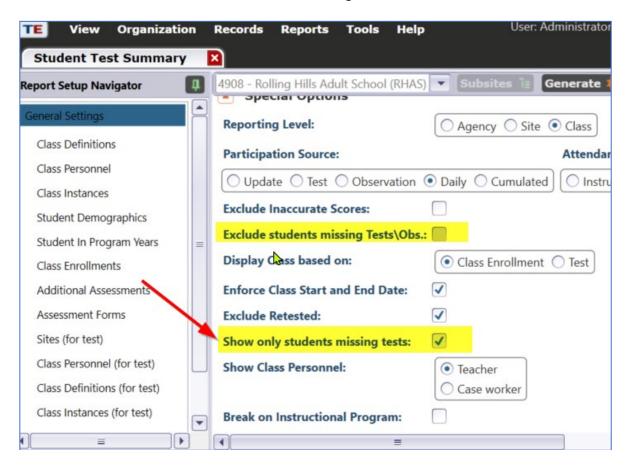

9. New: Added option 'Show only students missing tests' to Student Test Summary report.

# Reports > Test Results > Test History > Student Test Summary

Note: works as either/or with "Exclude students missing Tests/Obs." checkbox. Can't choose both.

10. Updated/Field Testing: Language tests now display the Personal Score Report at the end of the test.