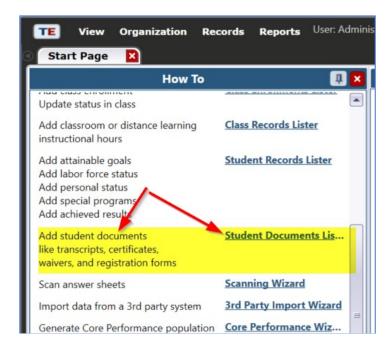

#### Records > Tests

... click on the Filter button...

4. New: Added link for Student Documents lister on the TE Start Page, under "How To" section.

#### View > Start Page

5. New: Added 'Other' value for Student Documents' Document Type