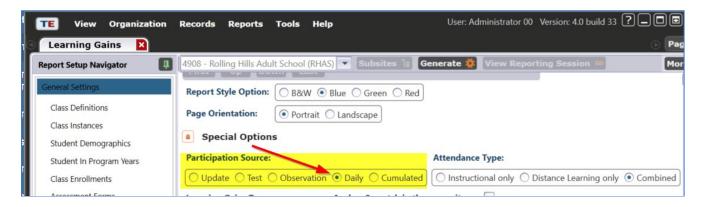

# Reports > Demographics > Class Attendance Analysis

**15**. **Updated**: **Student Learning Gains**, **Learning Gain Summary** and **Learning Gains Comparison** reports now have default 'Daily' for **Participation Source**.

# Reports > Test Results > Learning Gains