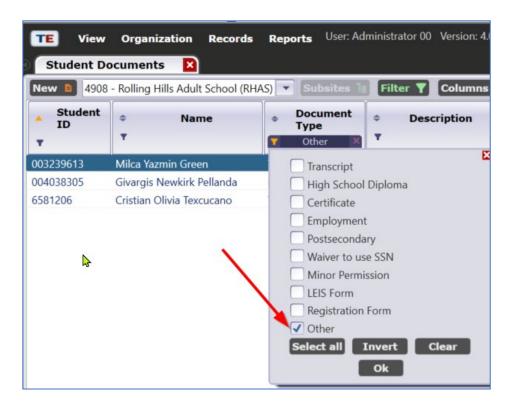

#### View > Start Page

5. New: Added 'Other' value for Student Documents' Document Type

#### **Records > Students > Documents**

**6. New**: **Tests In Progress** lister under **Organization** menu that allows users to view current tests in progress, available for Data Manager users.