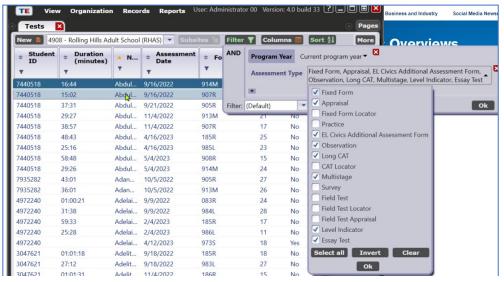

### Records > Students > Demographics

3. New: Added 'Essay Prompt' to the default filter in the Tests lister.

#### Records > Tests

... click on the Filter button...

4. New: Added link for Student Documents lister on the TE Start Page, under "How To" section.