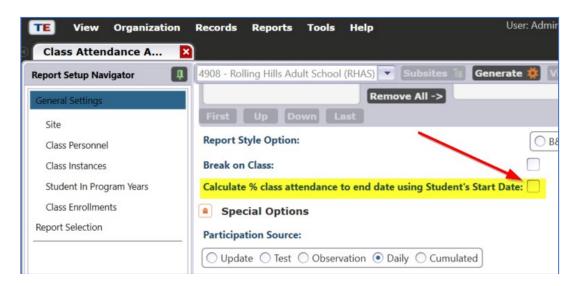

**14**. **Updated**: **Class Attendance Analysis** report with new option to compute class hours from student start date and not class start date.

# Reports > Demographics > Class Attendance Analysis

**15**. **Updated**: **Student Learning Gains**, **Learning Gain Summary** and **Learning Gains Comparison** reports now have default 'Daily' for **Participation Source**.