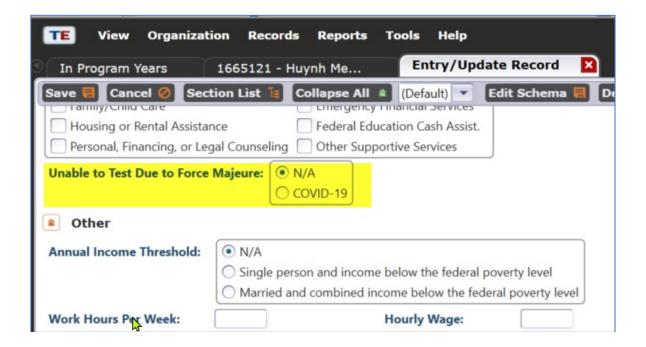

11. Updated: Add Entry/Update record functionality for Student Program Year records to include Site Enrollment and No Testing Due to Force Majeure.

Records > Students > In Program Years .... Select one.... Click "Add Entry/Update Record" button Note: It is located all the way at the bottom