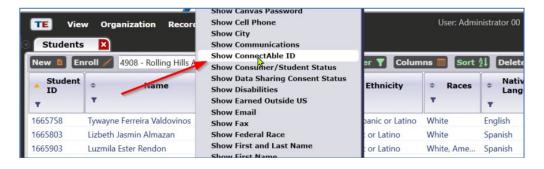

#### Records > Students > Records

2. New: Added 'ConnectAble ID' column to Student Demographics lister. (NOTE: Feature applies to Iowa only).

### Records > Students > Demographics

3. New: Added 'Essay Prompt' to the default filter in the Tests lister.