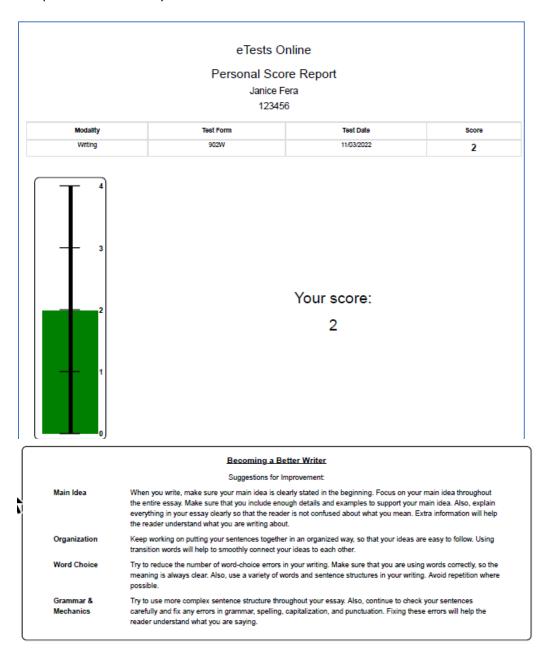

#### **CASAS eTests Online:**

16. Fixed/Pilot Testing: Level scale for Essay tests was causing Personal Score Report to be displayed incorrectly.

Sample PSR for the Essay Test: