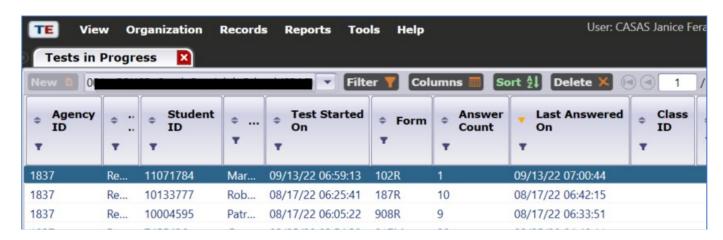

#### **Records > Students > Documents**

**6. New**: **Tests In Progress** lister under **Organization** menu that allows users to view current tests in progress, available for Data Manager users.

# **Organization > Tests in Progress**

7. New: Added Teacher Name and Teacher ID columns to several class-related listers, including Records → Tests and Organization → Classes → Instances (and Enrollments).