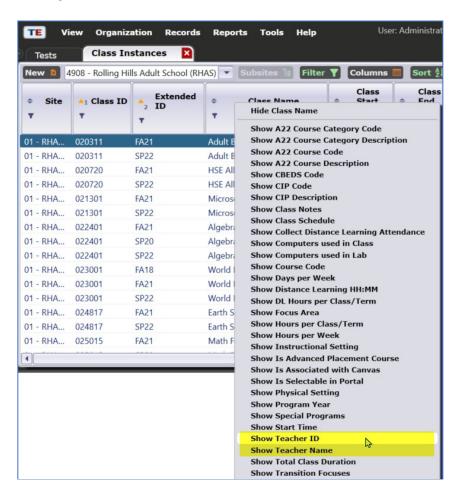

# **Organization > Tests in Progress**

7. New: Added Teacher Name and Teacher ID columns to several class-related listers, including Records → Tests and Organization → Classes → Instances (and Enrollments).

**8. New**: Revised and enhanced several lister filters with new categorizations and item reordering. (Existing user-customized schema still work as defined. Also, some listers have fewer columns by default which result in a cleaner display. Users can add columns with right-click).