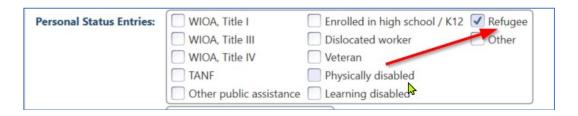

# **TOPSpro Enterprise:**

1. New: Added 'Refugee' option to the list of Personal Status Entries in Student Records lister.