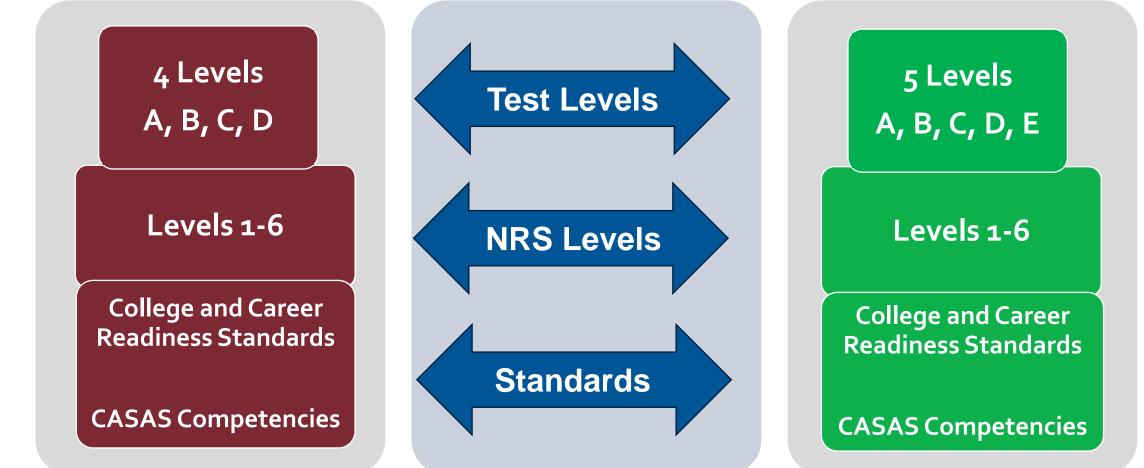

#### **ABE/ASE Assessments - NRS Approved**

| Reading GOALS                         | Math GOALS 2              |
|---------------------------------------|---------------------------|
| NRS-approved through<br>June 30, 2025 | NRS-approved through 2030 |
| GOXLS                                 | GORLS 2                   |

#### **Reading GOALS vs Reading GOALS 2**