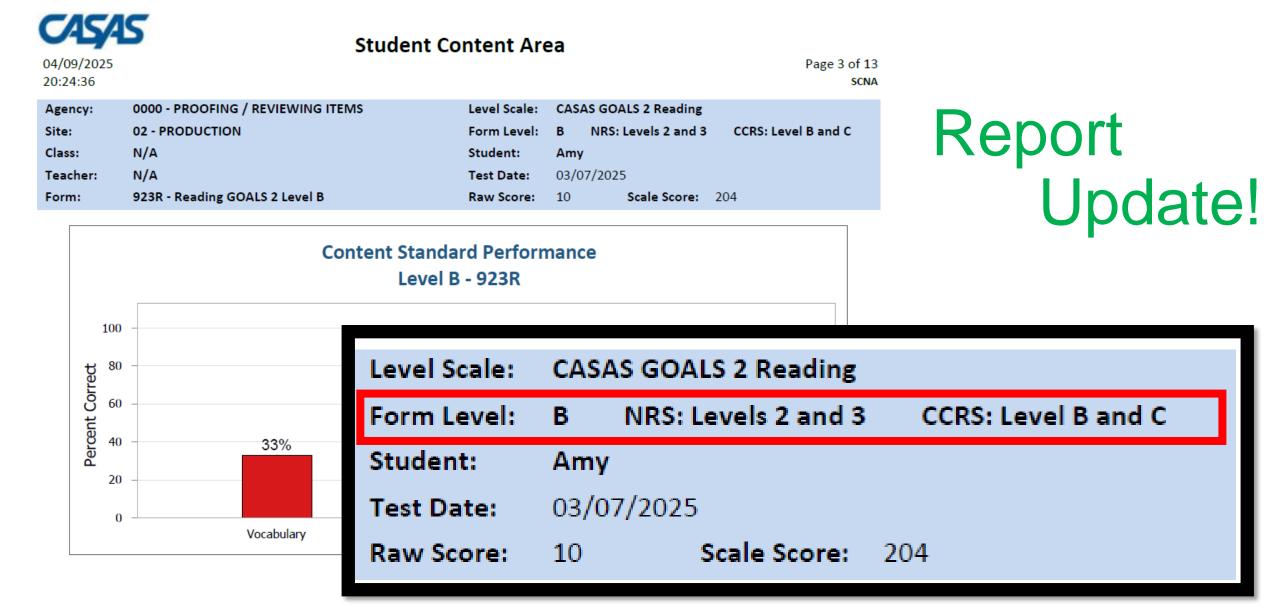

| 923R – 924R | 36                      | 60                     | 34                           | 204 – 227             |
| С           | 925R – 926R | 36                      | 70                     | 43                           | 217 - 238             |
| D           | 927R – 928R | 36                      | 70                     | 39                           | 228 - 248             |
| E           | 929R – 930R | 33                      | 70                     | 46                           | 239 - 266             |
|             | Re          | ading G(                | CASAS 2                |                              |                       |

#### CASAS Test Series Design – What's in a test item?



#### **Online Resources**





#### Content Area Report Update





### NAVIGATING NRS TABLE 4

#### JAY WRIGHT ACCOUNTABILITY DIRECTOR



THOUGH THIS BE MADNESS, YET THERE IS METHOD IN IT.





| 04/09/2025<br>13:09:16     |               | NRS Table 4<br>Measurable Skill Gains (MSG) by Entry Level<br>All Student Activity Dates |                               |                                                       |                                                               |                                                                                                                                   |                                            |                                              |                           |                             | Page 1 of 2<br>NRS4                                                                       |