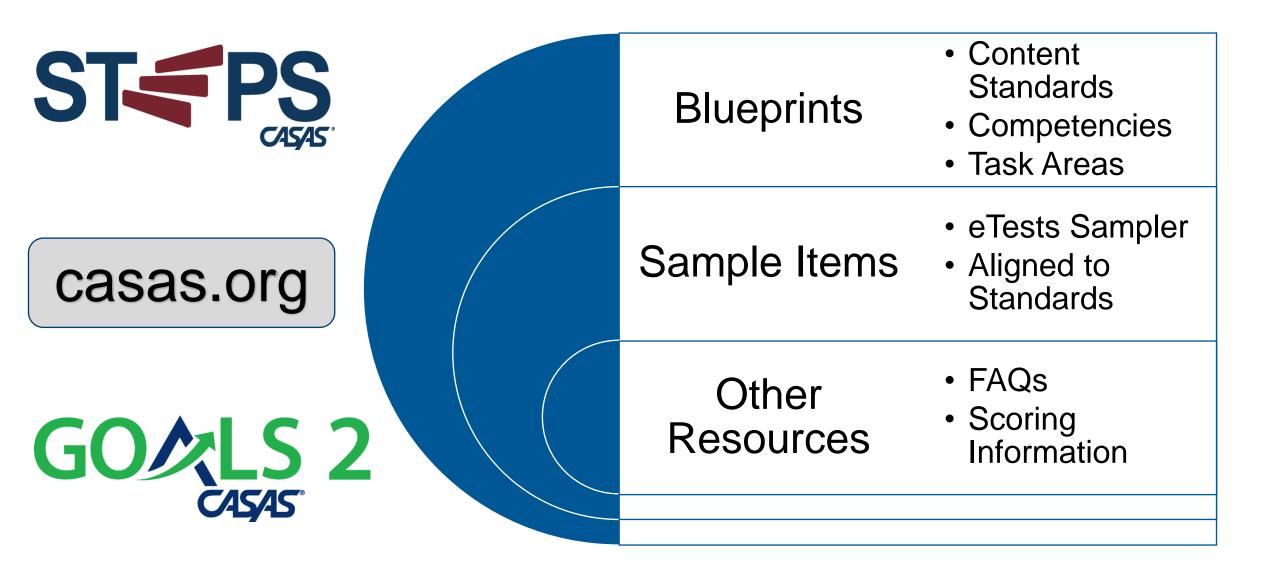

| 178 - 216             |
| В           | 923R – 924R | 36                      | 60                     | 34                           | 204 – 227             |
| С           | 925R – 926R | 36                      | 70                     | 43                           | 217 - 238             |
| D           | 927R – 928R | 36                      | 70                     | 39                           | 228 - 248             |
| E           | 929R – 930R | 33                      | 70                     | 46                           | 239 - 266             |
|             | Re          | ading G(                | CASAS 2                |                              |                       |

#### CASAS Test Series Design – What's in a test item?



#### **Online Resources**





#### Content Area Report Update





### NAVIGATING NRS TABLE 4

#### JAY WRIGHT ACCOUNTABILITY DIRECTOR



THOUGH THIS BE MADNESS, YET THERE IS METHOD IN IT.





| 04/09/2025<br>13:09:16     |               | NRS Table 4<br>Measurable Skill Gains (MSG) by Entry Level<br>All Student Activity Dates |                               |                                                       |                                                               |                                                                                                                                   |                                            |                                              |                           |                             | Page 1 of 2<br>NRS4