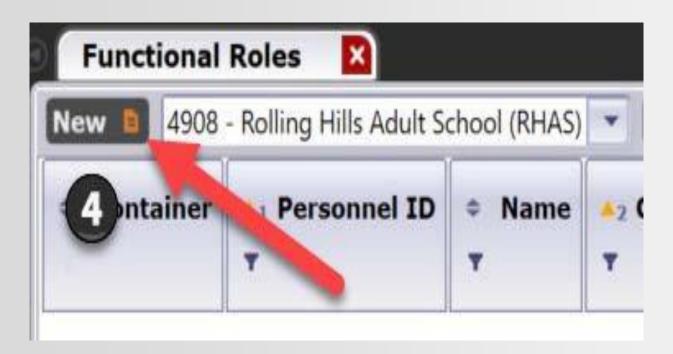

# Functional Role (access to course)

Organization>Personnel>Functional Roles

# Adding a New Functional Role

- Select New
- Select Personnel (Teacher)
- Select Class Definition
- Functional Role: Teacher
- Dates: School year