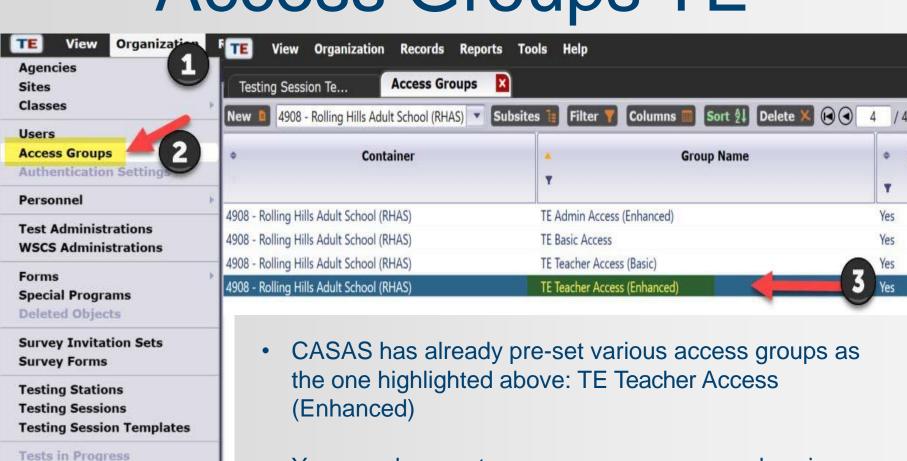

# Access Groups TE

You can also create a new access group and assign personalized rights