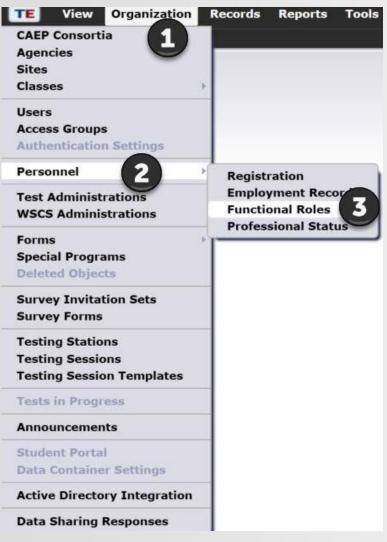

# Functional Role (access to course)

Organization>Personnel>Functional Roles

# Adding a New Functional Role

- Select New
- Select Personnel (Teacher)
- Select Class Definition
- Functional Role: Teacher
- Dates: School year