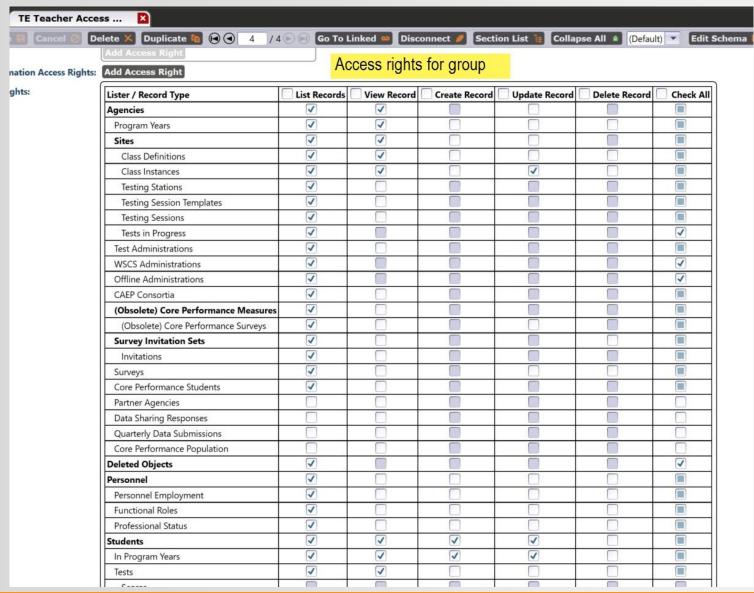

# TE Functional Role Set-up

Presented by
Fabiola Epperly
Fabiola.Epperly@sweetwaterschools.org

619-934-6126

<u>www.casas.org</u>

casas-si@casas.org



# Why? You might ask...

- Functional roles are used to give different access groups the ability to perform actions in TOPSpro Enterprise, such as:
- Running reports
- Taking attendance for students
- Create entry/update records

For this presentation we will concentrate on the Teacher access group in order for this group to access their own student class records.



Announcements

**Data Container Settings** 

**Data Sharing Responses** 

**Active Directory Integration** 

Student Portal

# Access Groups TE



You can also create a new access group and assign personalized rights



# Sample of Access Rights





### User (Teacher)

- Make sure your Personnel records have been imported/manually added to TE
- Go to Organization>Access groups>Add teacher
   ..Teacher Access group(TE Teacher Access (Enhanced)

SAVE> record



#### Adding Teacher record to access group



# Functional Role (access to course)

Organization>Personnel>Functional Roles



# Adding a New Functional Role



- Select New
- Select Personnel (Teacher)
- Select Class Definition
- Functional Role: Teacher
- Dates: School year







### Teacher login instructions









Assessment (CASAS eTests Online and Paper)





National External Diploma Program



TOPSpro Enterprise Accountability Software



Workforce Skills Certification System





QuickSearch Online Curriculum Materials Database

#### Connect with Summer Institute