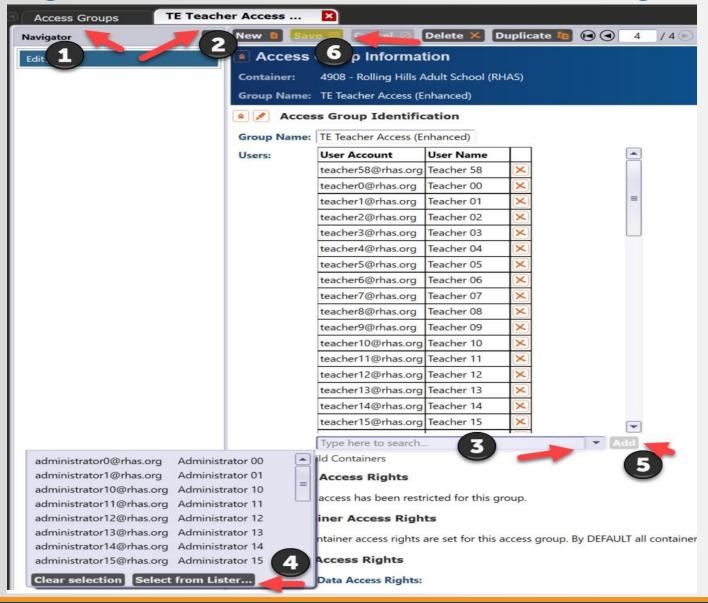

### User (Teacher)

- Make sure your Personnel records have been imported/manually added to TE
- Go to Organization>Access groups>Add teacher
   ..Teacher Access group(TE Teacher Access (Enhanced)

SAVE> record

#### Adding Teacher record to access group