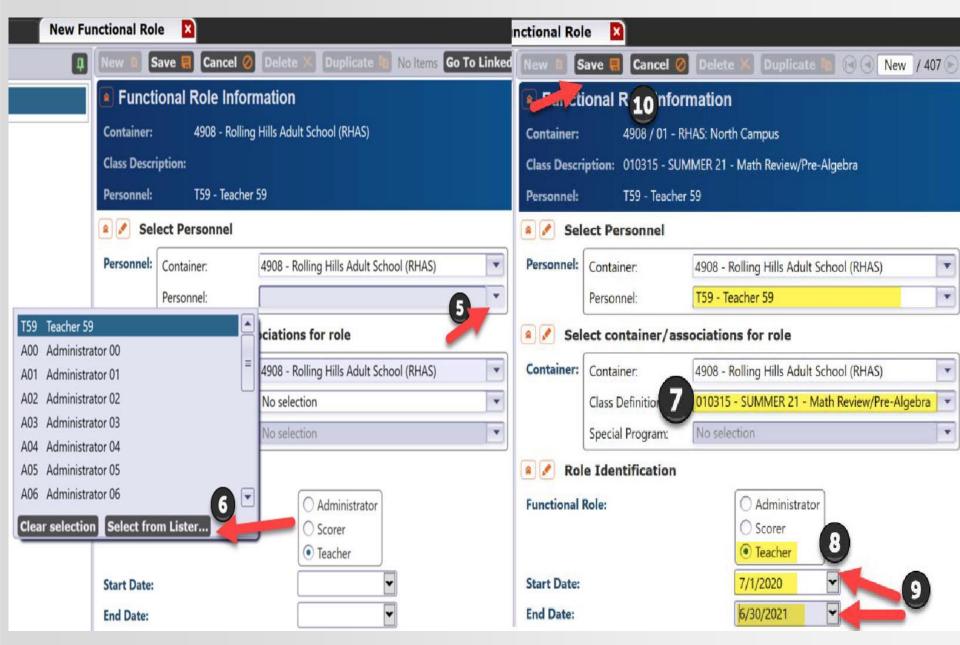

# Adding a New Functional Role

- Select New
- Select Personnel (Teacher)
- Select Class Definition
- Functional Role: Teacher
- Dates: School year