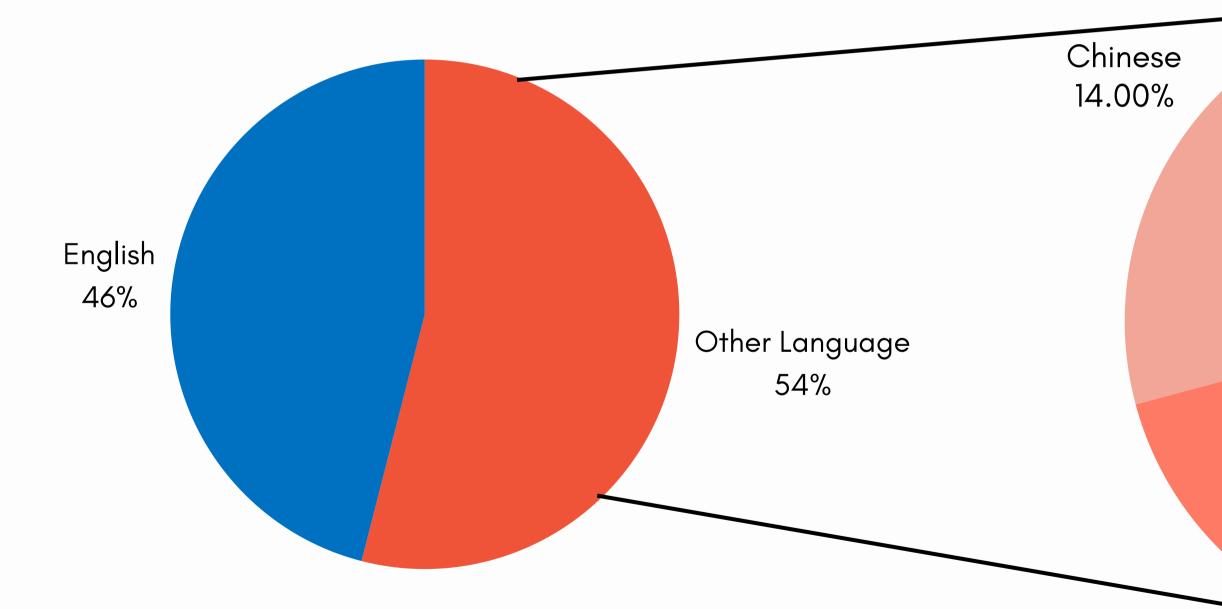

| HEALTH CAREERS           | Certified Nursing Assistant, Licensed Vocatio<br>Biller and Coder, Pharmacy Technician, Psyc<br>Assistan |
| TRADES                   | Automotive Technician, Combination Weld<br>Appliance Technician, Small Business Man<br>Electrician, Culi |
| ADULTS<br>W/DISABILITIES | Custodial Worker, Food Service Worker                                                                    |

#### FO

sthetician, Manicurist,

onal Nurse, Medical Assistant, Medical chiatric Technician, Registered Dental nt

der, HVAC Service Technician, Major nagement, Administrative Assistant, inary Arts

er, Landscape Gardening Worker

### **Co-located AJCC**





### Student Demographics

Total students served 22-23: 15,928

Hispanic 53.9%

Asian

7.8%



# Student Demographics

Languages





Spanish 34.00%







# Develop Baseline

#### HISTORY

- Used different exam for C<sup>-</sup>
- CTE teachers tasked with determining program gradlevel
- 2018 Switched from other exam to 513R/514R
  - Later transitioned to GOALS

Helpful resource: <u>http://gunning-fog-index.com/</u>

| ment of<br>Scores |                                   |  |
|-------------------|-----------------------------------|--|
|                   | PURPOSE                           |  |
| TE                | <section-header></section-header> |  |

### Grade Level Scores

| Reading GOALS<br>Score Ranges | Grade<br>Level | Math GOALS 2<br>Score Ranges | Grade<br>Level |
|-------------------------------|----------------|------------------------------|----------------|
| 193 and below                 | К