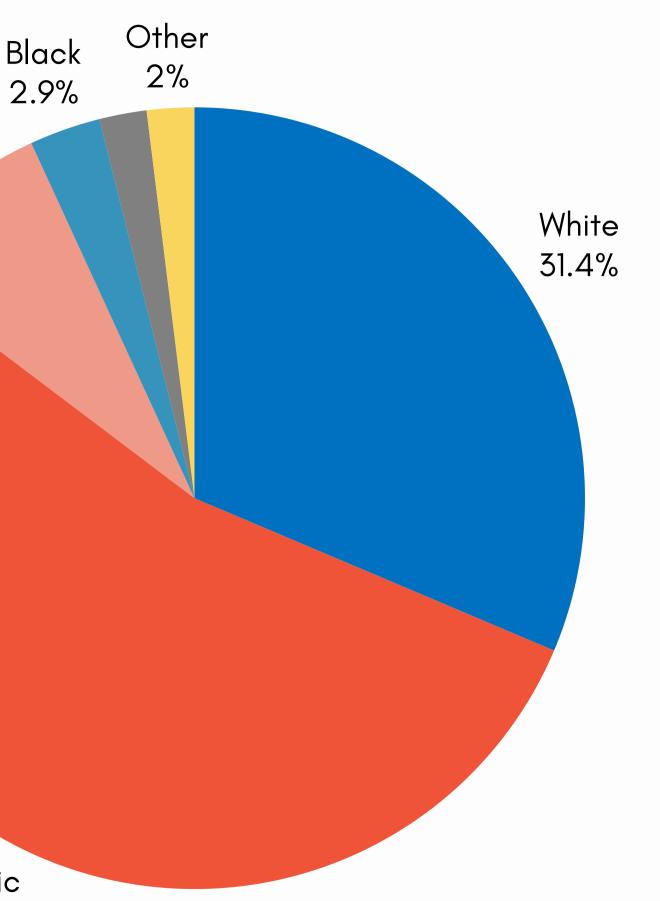

### Student Demographics

Total students served 22-23: 15,928

Hispanic 53.9%

Asian

7.8%